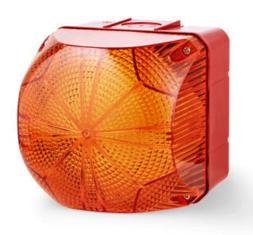

## Q SERIES, CUBIC BEACON, 94MM, 132MM, 184MM OR 228MM

874161405 QDS LED BEACON 24VAC/DC AMBER

- 94mm, 132mm, 184mm or 228mm Cubic beacon
- Steady, Flashing, Strobe and Multi-strobe light options
- Wide control voltage range

Luminaires of the LED series boast a particularly high luminous intensity of up to 400 candela thanks to special high-power LEDs. The unique calotte design gives the signal effect both frontally and laterally. The calottes of the Q series are available in six different colours and are made of highly impact-resistant polycarbonate, which is UV-stabilised and guarantees colour fastness even under extreme conditions. With a protection class of IP66 and an impact resistance of IK09, the Q series is suitable for industrial, processing and marine applications.

## **SPECIFICATIONS**

| Color House     | Red           |
|-----------------|---------------|
| Color Lens      | Orange        |
| Diameter        | 94 mm         |
| Flash Frequency | 1 Hz          |
| Height          | 99 mm         |
| IK Class        | 9             |
| IP Class        | IP66          |
| Light source    | LED           |
| Light type      | Flash, Steady |