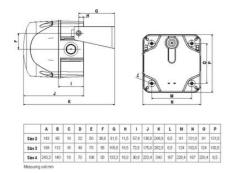

## **SPECIFICATIONS**

| Color House     | Red           |
|-----------------|---------------|
| Color Lens      | Orange        |
| Diameter        | 94 mm         |
| Flash Frequency | 1 Hz          |
| Height          | 99 mm         |
| IK Class        | 9             |
| IP Class        | IP66          |
| Light source    | LED           |
| Light type      | Flash, Steady |

| Nominal current         | 100 mA     |
|-------------------------|------------|
| Nominal Supply Voltage  | 24 V AC/DC |
| Operational Temperature | -30°C 60°C |
| Terminal connection     | 2.5 mm²    |