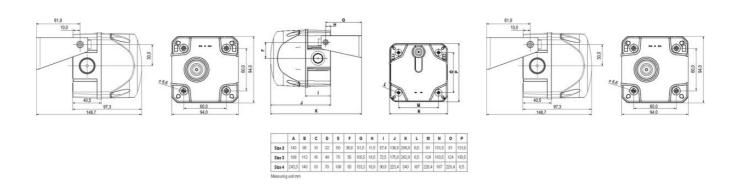

## **SPECIFICATIONS**

| Color House     | Red           |
|-----------------|---------------|
| Color Lens      | Orange        |
| Diameter        | 94 mm         |
| Flash Frequency | 1 Hz          |
| Height          | 99 mm         |
| IK Class        | 9             |
| IP Class        | IP66          |
| Light source    | LED           |
| Light type      | Flash, Steady |

| Nominal current         | 100 mA     |
|-------------------------|------------|
| Nominal Supply Voltage  | 24 V AC/DC |
| Operational Temperature | -30°C 60°C |
| Terminal connection     | 2.5 mm²    |