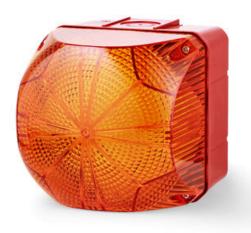

## Q SERIES, CUBIC BEACON, 94MM, 132MM, 184MM OR 228MM

874162405 QDS LED BEACON 24VAC/DC RED

- 94mm, 132mm, 184mm or 228mm Cubic beacon
- Steady, Flashing, Strobe and Multi-strobe light options
- Wide control voltage range

Luminaires of the LED series boast a particularly high luminous intensity of up to 400 candela thanks to special high-power LEDs. The unique calotte design gives the signal effect both frontally and laterally. The calottes of the Q series are available in six different colours and are made of highly impact-resistant polycarbonate, which is UV-stabilised and guarantees colour fastness even under extreme conditions. With a protection class of IP66 and an impact resistance of IK09, the Q series is suitable for industrial, processing and marine applications.

## **SPECIFICATIONS**

| Color House     | Red           |
|-----------------|---------------|
| Color Lens      | Red           |
| Diameter        | 94 mm         |
| Flash Frequency | 1 Hz          |
| Height          | 99 mm         |
| IK Class        | 9             |
| IP Class        | IP66          |
| Light source    | LED           |
| Light type      | Flash, Steady |