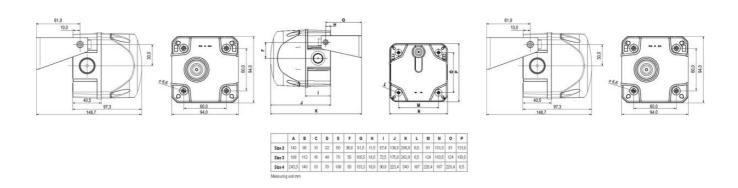

## PRODUCT DESCRIPTION

The Q series is the largest and most comprehensive beacon series in four sizes with a square design. The extensive product range is available in 94 mm, 132 mm, 184 mm and 228 mm sizes and is available with state-of-the-art LED or xenon technology.

## **SPECIFICATIONS**

| Color House     | Red           |
|-----------------|---------------|
| Color Lens      | Red           |
| Diameter        | 94 mm         |
| Flash Frequency | 1 Hz          |
| Height          | 99 mm         |
| IK Class        | 9             |
| IP Class        | IP66          |
| Light source    | LED           |
| Light type      | Flash, Steady |

| Nominal current         | 100 mA     |
|-------------------------|------------|
| Nominal Supply Voltage  | 24 V AC/DC |
| Operational Temperature | -30°C 60°C |
| Terminal connection     | 2.5 mm²    |