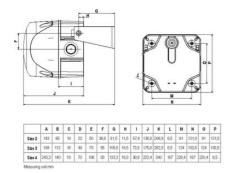

## PRODUCT DESCRIPTION

The Q series is the largest and most comprehensive beacon series in four sizes with a square design. The extensive product range is available in 94 mm, 132 mm, 184 mm and 228 mm sizes and is available with state-of-the-art LED or xenon technology.

## **SPECIFICATIONS**

| Color House     | Red           |
|-----------------|---------------|
| Color Lens      | Red           |
| Diameter        | 94 mm         |
| Flash Frequency | 1 Hz          |
| Height          | 99 mm         |
| IK Class        | 9             |
| IP Class        | IP66          |
| Light source    | LED           |
| Light type      | Flash, Steady |

| Nominal current         | 100 mA     |
|-------------------------|------------|
| Nominal Supply Voltage  | 24 V AC/DC |
| Operational Temperature | -30°C 60°C |
| Terminal connection     | 2.5 mm²    |