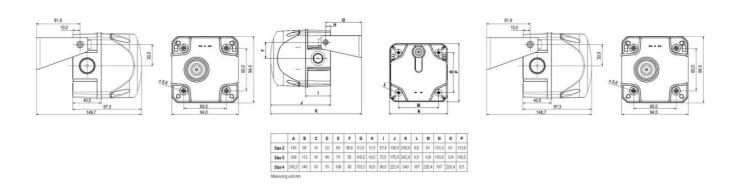

## **SPECIFICATIONS**

| Color House     | Red           |
|-----------------|---------------|
| Color Lens      | Green         |
| Diameter        | 94 mm         |
| Flash Frequency | 1 Hz          |
| Height          | 99 mm         |
| IK Class        | 9             |
| IP Class        | IP66          |
| Light source    | LED           |
| Light type      | Flash, Steady |

| Nominal current         | 100 mA     |
|-------------------------|------------|
| Nominal Supply Voltage  | 24 V AC/DC |
| Operational Temperature | -30°C 60°C |
| Terminal connection     | 2.5 mm²    |