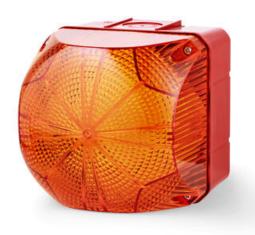

## Q SERIES, CUBIC BEACON, 94MM, 132MM, 184MM OR 228MM

874166405 QDS LED BEACON 24VAC/DC GREEN

- 94mm, 132mm, 184mm or 228mm Cubic beacon
- Steady, Flashing, Strobe and Multi-strobe light options
- Wide control voltage range

Luminaires of the LED series boast a particularly high luminous intensity of up to 400 candela thanks to special high-power LEDs. The unique calotte design gives the signal effect both frontally and laterally. The calottes of the Q series are available in six different colours and are made of highly impact-resistant polycarbonate, which is UV-stabilised and guarantees colour fastness even under extreme conditions. With a protection class of IP66 and an impact resistance of IK09, the Q series is suitable for industrial, processing and marine applications.