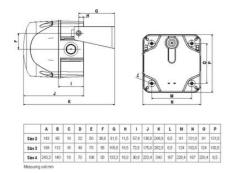

## **SPECIFICATIONS**

| Color House     | Red           |
|-----------------|---------------|
| Color Lens      | Green         |
| Diameter        | 94 mm         |
| Flash Frequency | 1 Hz          |
| Height          | 99 mm         |
| IK Class        | 9             |
| IP Class        | IP66          |
| Light source    | LED           |
| Light type      | Flash, Steady |

| Nominal current         | 100 mA     |
|-------------------------|------------|
| Nominal Supply Voltage  | 24 V AC/DC |
| Operational Temperature | -30°C 60°C |
| Terminal connection     | 2.5 mm²    |