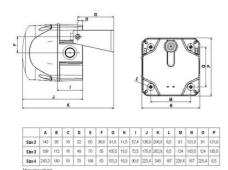

## **SPECIFICATIONS**

| Color House                                                       | Red                           |
|-------------------------------------------------------------------|-------------------------------|
| Color Lens                                                        | Red                           |
| Diameter                                                          | 94mm                          |
| IK Class                                                          | 9                             |
| IP Class                                                          | IP65                          |
| Light source                                                      | LED                           |
| Light type                                                        | Red LED                       |
|                                                                   |                               |
| Mounting                                                          | Independent                   |
| Mounting Operating Voltage AC Max                                 | Independent 240 V AC          |
|                                                                   |                               |
| Operating Voltage AC Max                                          | 240 V AC                      |
| Operating Voltage AC Max Operating Voltage AC Min                 | 240 V AC<br>230 V AC          |
| Operating Voltage AC Max Operating Voltage AC Min Sound level max | 240 V AC<br>230 V AC<br>80 dB |