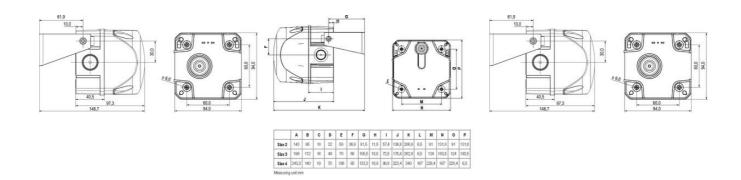

## **SPECIFICATIONS**

| Color House                                                       | Red                           |
|-------------------------------------------------------------------|-------------------------------|
| Color Lens                                                        | Red                           |
| Diameter                                                          | 94mm                          |
| IK Class                                                          | 9                             |
| IP Class                                                          | IP65                          |
| Light source                                                      | LED                           |
| Light type                                                        | Red LED                       |
|                                                                   |                               |
| Mounting                                                          | Independent                   |
| Mounting Operating Voltage AC Max                                 | Independent 240 V AC          |
|                                                                   |                               |
| Operating Voltage AC Max                                          | 240 V AC                      |
| Operating Voltage AC Max Operating Voltage AC Min                 | 240 V AC<br>230 V AC          |
| Operating Voltage AC Max Operating Voltage AC Min Sound level max | 240 V AC<br>230 V AC<br>80 dB |