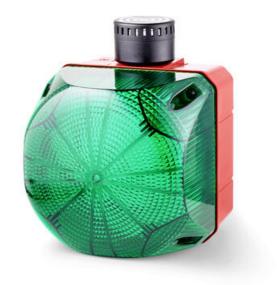

## CUBIC WARNING LIGHT LED SERIES "Q"

876162313

QSS Beacons/red/ with buzzer indicator.

- IP 66
- LED / Xenon
- Can be combined with siren series "A"
- Can be combined with siren series "A"

## PRODUCT DESCRIPTION

The Q series is a series of warning lights with modern LED technology or xenonstrobe, which has good signal strength and compact design. The unique lens gives a clear and bright light with good spread. LED technology offers long life, low power consumption and better durability in relation to vibrations. And with IP66, these warning lights are suitable for industrial, fire, marine use, etc. Warning lights can combined with other units of series A and Q.