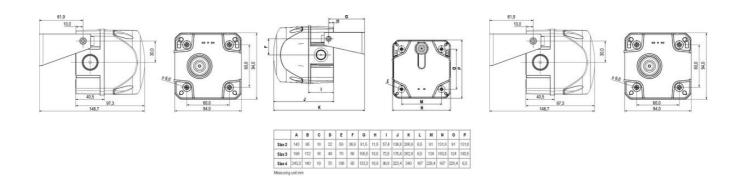

## **SPECIFICATIONS**

| Color House                                                       | Red                           |
|-------------------------------------------------------------------|-------------------------------|
| Color Lens                                                        | Blue                          |
| Diameter                                                          | 94mm                          |
| IK Class                                                          | 9                             |
| IP Class                                                          | IP65                          |
| Light source                                                      | LED                           |
| Light type                                                        | Blue LED                      |
|                                                                   |                               |
| Mounting                                                          | Independent                   |
| Mounting Operating Voltage AC Max                                 | Independent 240 V AC          |
|                                                                   |                               |
| Operating Voltage AC Max                                          | 240 V AC                      |
| Operating Voltage AC Max Operating Voltage AC Min                 | 240 V AC<br>230 V AC          |
| Operating Voltage AC Max Operating Voltage AC Min Sound level max | 240 V AC<br>230 V AC<br>80 dB |