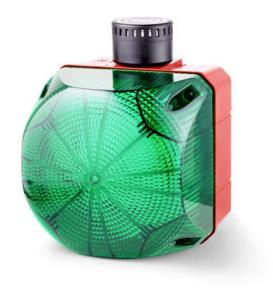

## CUBIC WARNING LIGHT LED SERIES "Q"

876165313 LED Steady/flashing+Buzzer, 94mm, Blue, 230-240 V ac, QSS

- IP 66
- LED / Xenon
- Can be combined with siren series "A"
- Can be combined with siren series "A"

## PRODUCT DESCRIPTION

The Q series is a series of warning lights with modern LED technology or xenonstrobe, which has good signal strength and compact design. The unique lens gives a clear and bright light with good spread. LED technology offers long life, low power consumption and better durability in relation to vibrations. And with IP66, these warning lights are suitable for industrial, fire, marine use, etc. Warning lights can combined with other units of series A and Q.