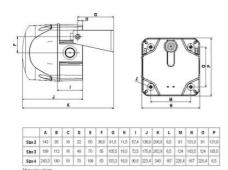

## **SPECIFICATIONS**

| Color House                                                       | Red                           |
|-------------------------------------------------------------------|-------------------------------|
| Color Lens                                                        | Blue                          |
| Diameter                                                          | 94mm                          |
| IK Class                                                          | 9                             |
| IP Class                                                          | IP65                          |
| Light source                                                      | LED                           |
| Light type                                                        | Blue LED                      |
|                                                                   |                               |
| Mounting                                                          | Independent                   |
| Mounting Operating Voltage AC Max                                 | Independent 240 V AC          |
|                                                                   |                               |
| Operating Voltage AC Max                                          | 240 V AC                      |
| Operating Voltage AC Max Operating Voltage AC Min                 | 240 V AC<br>230 V AC          |
| Operating Voltage AC Max Operating Voltage AC Min Sound level max | 240 V AC<br>230 V AC<br>80 dB |