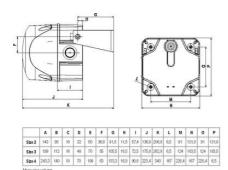

## **SPECIFICATIONS**

| Color House                                                                | Red                   |
|----------------------------------------------------------------------------|-----------------------|
| Color Lens                                                                 | Orange                |
| Diameter                                                                   | 94mm                  |
| IK Class                                                                   | 9                     |
| IP Class                                                                   | IP65                  |
| Light source                                                               | Xenon                 |
| Light type                                                                 | Xenon                 |
|                                                                            |                       |
| Mounting                                                                   | Independent           |
| Mounting Operating Voltage AC / DC Max                                     | Independent 24 V      |
|                                                                            |                       |
| Operating Voltage AC / DC Max                                              | 24 V                  |
| Operating Voltage AC / DC Max Sound level max                              | 24 V<br>85 dB         |
| Operating Voltage AC / DC Max  Sound level max  Supply Voltage AC / DC Min | 24 V<br>85 dB<br>24 V |