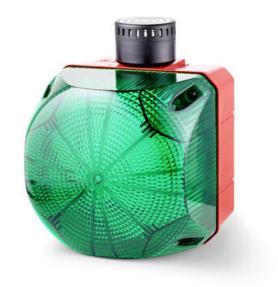

## CUBIC WARNING LIGHT LED SERIES "Q"

876561405 QTS Beacons with buzzer,xenon/Amber ST.1

- IP 66
- LED / Xenon
- Can be combined with siren series "A"
- Can be combined with siren series "A"

## PRODUCT DESCRIPTION

The Q series is a series of warning lights with modern LED technology or xenonstrobe, which has good signal strength and compact design. The unique lens gives a clear and bright light with good spread. LED technology offers long life, low power consumption and better durability in relation to vibrations. And with IP66, these warning lights are suitable for industrial, fire, marine use, etc. Warning lights can combined with other units of series A and Q.