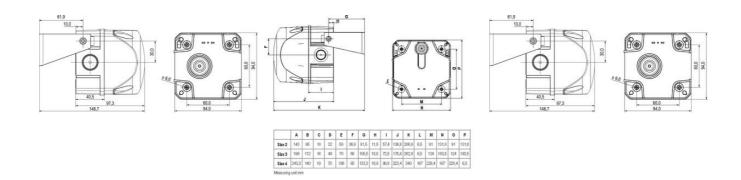

## **SPECIFICATIONS**

| Color House                                                                | Red                   |
|----------------------------------------------------------------------------|-----------------------|
| Color Lens                                                                 | Orange                |
| Diameter                                                                   | 94mm                  |
| IK Class                                                                   | 9                     |
| IP Class                                                                   | IP65                  |
| Light source                                                               | Xenon                 |
| Light type                                                                 | Xenon                 |
|                                                                            |                       |
| Mounting                                                                   | Independent           |
| Mounting Operating Voltage AC / DC Max                                     | Independent 24 V      |
|                                                                            |                       |
| Operating Voltage AC / DC Max                                              | 24 V                  |
| Operating Voltage AC / DC Max Sound level max                              | 24 V<br>85 dB         |
| Operating Voltage AC / DC Max  Sound level max  Supply Voltage AC / DC Min | 24 V<br>85 dB<br>24 V |