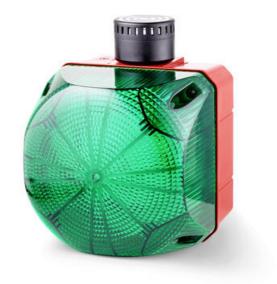

## CUBIC WARNING LIGHT LED SERIES "Q"

876562405

Xenon strobe+buzzer, 94mm, Red, 24 V ac/dc, QTS

- IP 66
- LED / Xenon
- Can be combined with siren series "A"
- Can be combined with siren series "A"

## PRODUCT DESCRIPTION

The Q series is a series of warning lights with modern LED technology or xenonstrobe, which has good signal strength and compact design. The unique lens gives a clear and bright light with good spread. LED technology offers long life, low power consumption and better durability in relation to vibrations. And with IP66, these warning lights are suitable for industrial, fire, marine use, etc. Warning lights can combined with other units of series A and Q.