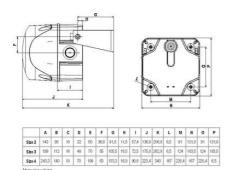

## **SPECIFICATIONS**

| Color House                                                                          | Red                   |
|--------------------------------------------------------------------------------------|-----------------------|
| Color Lens                                                                           | Red                   |
| Diameter                                                                             | 94mm                  |
| IK Class                                                                             | 9                     |
| IP Class                                                                             | IP65                  |
| Light source                                                                         | Xenon                 |
| Light type                                                                           | Xenon                 |
| <b>5</b> 7.                                                                          |                       |
| Mounting                                                                             | Independent           |
|                                                                                      | Independent 24 V      |
| Mounting                                                                             |                       |
| Mounting Operating Voltage AC / DC Max                                               | 24 V                  |
| Mounting  Operating Voltage AC / DC Max  Sound level max                             | 24 V<br>85 dB         |
| Mounting  Operating Voltage AC / DC Max  Sound level max  Supply Voltage AC / DC Min | 24 V<br>85 dB<br>24 V |