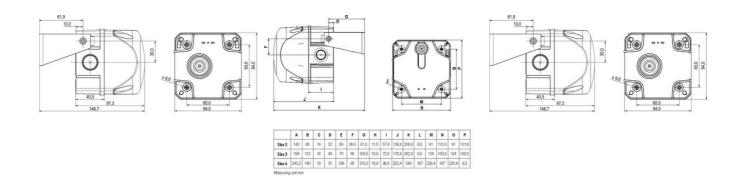

## **SPECIFICATIONS**

| Color House                                                                          | Red                   |
|--------------------------------------------------------------------------------------|-----------------------|
| Color Lens                                                                           | Red                   |
| Diameter                                                                             | 94mm                  |
| IK Class                                                                             | 9                     |
| IP Class                                                                             | IP65                  |
| Light source                                                                         | Xenon                 |
| Light type                                                                           | Xenon                 |
| <b>5</b> 7.                                                                          |                       |
| Mounting                                                                             | Independent           |
|                                                                                      | Independent 24 V      |
| Mounting                                                                             |                       |
| Mounting Operating Voltage AC / DC Max                                               | 24 V                  |
| Mounting  Operating Voltage AC / DC Max  Sound level max                             | 24 V<br>85 dB         |
| Mounting  Operating Voltage AC / DC Max  Sound level max  Supply Voltage AC / DC Min | 24 V<br>85 dB<br>24 V |