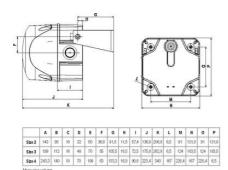

## **SPECIFICATIONS**

| Color House                                                                          | Red                   |
|--------------------------------------------------------------------------------------|-----------------------|
| Color Lens                                                                           | Blue                  |
| Diameter                                                                             | 94mm                  |
| IK Class                                                                             | 9                     |
| IP Class                                                                             | IP65                  |
| Light source                                                                         | Xenon                 |
| Light type                                                                           | Xenon                 |
| ·                                                                                    |                       |
| Mounting                                                                             | Independent           |
|                                                                                      | Independent 24 V      |
| Mounting                                                                             |                       |
| Mounting Operating Voltage AC / DC Max                                               | 24 V                  |
| Mounting  Operating Voltage AC / DC Max  Sound level max                             | 24 V<br>85 dB         |
| Mounting  Operating Voltage AC / DC Max  Sound level max  Supply Voltage AC / DC Min | 24 V<br>85 dB<br>24 V |