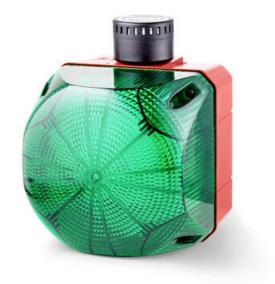

## CUBIC WARNING LIGHT LED SERIES "Q"

876565405

Xenon strobe+buzzer, 94mm, Blue, 24 V ac/dc, QTS

- IP 66
- LED / Xenon
- Can be combined with siren series "A"
- Can be combined with siren series "A"

## PRODUCT DESCRIPTION

The Q series is a series of warning lights with modern LED technology or xenonstrobe, which has good signal strength and compact design. The unique lens gives a clear and bright light with good spread. LED technology offers long life, low power consumption and better durability in relation to vibrations. And with IP66, these warning lights are suitable for industrial, fire, marine use, etc. Warning lights can combined with other units of series A and Q.