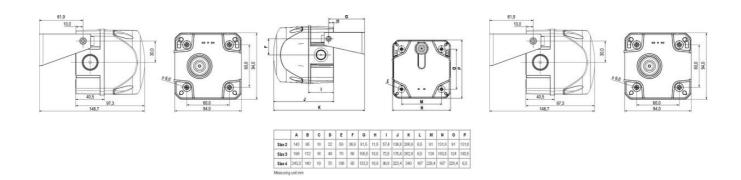

## **SPECIFICATIONS**

| Color House                                                                          | Red                   |
|--------------------------------------------------------------------------------------|-----------------------|
| Color Lens                                                                           | Blue                  |
| Diameter                                                                             | 94mm                  |
| IK Class                                                                             | 9                     |
| IP Class                                                                             | IP65                  |
| Light source                                                                         | Xenon                 |
| Light type                                                                           | Xenon                 |
| ·                                                                                    |                       |
| Mounting                                                                             | Independent           |
|                                                                                      | Independent 24 V      |
| Mounting                                                                             |                       |
| Mounting Operating Voltage AC / DC Max                                               | 24 V                  |
| Mounting  Operating Voltage AC / DC Max  Sound level max                             | 24 V<br>85 dB         |
| Mounting  Operating Voltage AC / DC Max  Sound level max  Supply Voltage AC / DC Min | 24 V<br>85 dB<br>24 V |