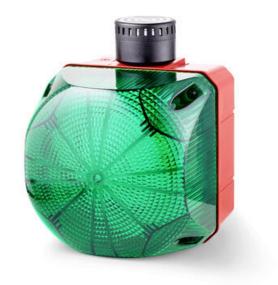

## CUBIC WARNING LIGHT LED SERIES "Q"

876566405 QTS Beacons with buzzer,xenon/Green ST.1

- IP 66
- LED / Xenon
- Can be combined with siren series "A"
- Can be combined with siren series "A"

## PRODUCT DESCRIPTION

The Q series is a series of warning lights with modern LED technology or xenonstrobe, which has good signal strength and compact design. The unique lens gives a clear and bright light with good spread. LED technology offers long life, low power consumption and better durability in relation to vibrations. And with IP66, these warning lights are suitable for industrial, fire, marine use, etc. Warning lights can combined with other units of series A and Q.

## **SPECIFICATIONS**

| Color House                                                                          | Red                   |
|--------------------------------------------------------------------------------------|-----------------------|
| Color Lens                                                                           | Green                 |
| Diameter                                                                             | 94mm                  |
| IK Class                                                                             | 9                     |
| IP Class                                                                             | IP65                  |
| Light source                                                                         | Xenon                 |
| Light type                                                                           | Xenon                 |
| ·                                                                                    |                       |
| Mounting                                                                             | Independent           |
|                                                                                      | Independent 24 V      |
| Mounting                                                                             |                       |
| Mounting Operating Voltage AC / DC Max                                               | 24 V                  |
| Mounting  Operating Voltage AC / DC Max  Sound level max                             | 24 V<br>85 dB         |
| Mounting  Operating Voltage AC / DC Max  Sound level max  Supply Voltage AC / DC Min | 24 V<br>85 dB<br>24 V |