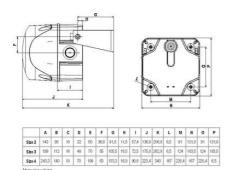

## **SPECIFICATIONS**

| Color House                                                                          | Red                   |
|--------------------------------------------------------------------------------------|-----------------------|
| Color Lens                                                                           | Green                 |
| Diameter                                                                             | 94mm                  |
| IK Class                                                                             | 9                     |
| IP Class                                                                             | IP65                  |
| Light source                                                                         | Xenon                 |
| Light type                                                                           | Xenon                 |
| ·                                                                                    |                       |
| Mounting                                                                             | Independent           |
|                                                                                      | Independent 24 V      |
| Mounting                                                                             |                       |
| Mounting Operating Voltage AC / DC Max                                               | 24 V                  |
| Mounting  Operating Voltage AC / DC Max  Sound level max                             | 24 V<br>85 dB         |
| Mounting  Operating Voltage AC / DC Max  Sound level max  Supply Voltage AC / DC Min | 24 V<br>85 dB<br>24 V |