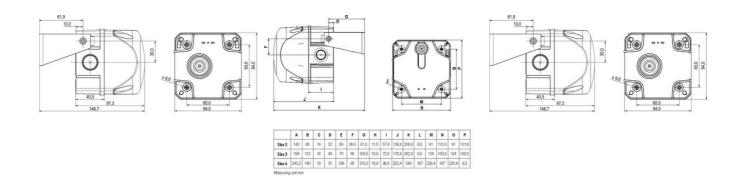

## **SPECIFICATIONS**

| Color House                                                                          | Red                   |
|--------------------------------------------------------------------------------------|-----------------------|
| Color Lens                                                                           | Green                 |
| Diameter                                                                             | 94mm                  |
| IK Class                                                                             | 9                     |
| IP Class                                                                             | IP65                  |
| Light source                                                                         | Xenon                 |
| Light type                                                                           | Xenon                 |
| ·                                                                                    |                       |
| Mounting                                                                             | Independent           |
|                                                                                      | Independent 24 V      |
| Mounting                                                                             |                       |
| Mounting Operating Voltage AC / DC Max                                               | 24 V                  |
| Mounting  Operating Voltage AC / DC Max  Sound level max                             | 24 V<br>85 dB         |
| Mounting  Operating Voltage AC / DC Max  Sound level max  Supply Voltage AC / DC Min | 24 V<br>85 dB<br>24 V |