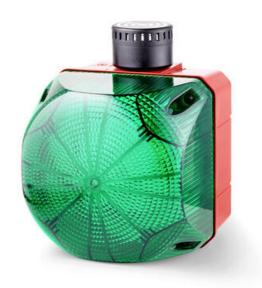

## CUBIC WARNING LIGHT LED SERIES "Q"

876561313 Xenon strobe+buzzer, 94mm, Amber, 230-240 V ac, QTS

- IP 66
- LED / Xenon
- Can be combined with siren series "A"
- Can be combined with siren series "A"

## PRODUCT DESCRIPTION

The Q series is a series of warning lights with modern LED technology or xenonstrobe, which has good signal strength and compact design. The unique lens gives a clear and bright light with good spread. LED technology offers long life, low power consumption and better durability in relation to vibrations. And with IP66, these warning lights are suitable for industrial, fire, marine use, etc. Warning lights can combined with other units of series A and Q.