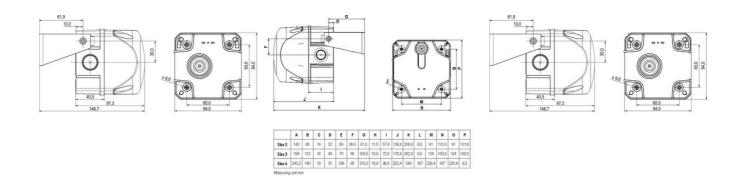

## **SPECIFICATIONS**

| Color House                                                                | Red                           |
|----------------------------------------------------------------------------|-------------------------------|
| Color Lens                                                                 | Red                           |
| Diameter                                                                   | 94mm                          |
| IK Class                                                                   | 9                             |
| IP Class                                                                   | IP65                          |
| Light source                                                               | Xenon                         |
| Light type                                                                 | Xenon                         |
| ·                                                                          |                               |
| Mounting                                                                   | Independent                   |
|                                                                            | Independent 240 V AC          |
| Mounting                                                                   |                               |
| Mounting Operating Voltage AC Max                                          | 240 V AC                      |
| Mounting  Operating Voltage AC Max  Operating Voltage AC Min               | 240 V AC<br>230 V AC          |
| Mounting Operating Voltage AC Max Operating Voltage AC Min Sound level max | 240 V AC<br>230 V AC<br>85 dB |