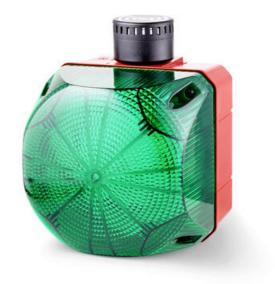

## CUBIC WARNING LIGHT LED SERIES "Q"

876562313

Xenon strobe+buzzer, 94mm, Red, 230-240 V ac, QTS

- IP 66
- LED / Xenon
- Can be combined with siren series "A"
- Can be combined with siren series "A"

## PRODUCT DESCRIPTION

The Q series is a series of warning lights with modern LED technology or xenonstrobe, which has good signal strength and compact design. The unique lens gives a clear and bright light with good spread. LED technology offers long life, low power consumption and better durability in relation to vibrations. And with IP66, these warning lights are suitable for industrial, fire, marine use, etc. Warning lights can combined with other units of series A and Q.