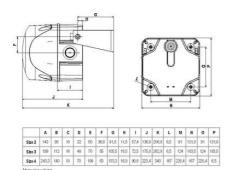

## **SPECIFICATIONS**

| Color House                                                                | Red                           |
|----------------------------------------------------------------------------|-------------------------------|
| Color Lens                                                                 | Red                           |
| Diameter                                                                   | 94mm                          |
| IK Class                                                                   | 9                             |
| IP Class                                                                   | IP65                          |
| Light source                                                               | Xenon                         |
| Light type                                                                 | Xenon                         |
| ·                                                                          |                               |
| Mounting                                                                   | Independent                   |
|                                                                            | Independent 240 V AC          |
| Mounting                                                                   |                               |
| Mounting Operating Voltage AC Max                                          | 240 V AC                      |
| Mounting  Operating Voltage AC Max  Operating Voltage AC Min               | 240 V AC<br>230 V AC          |
| Mounting Operating Voltage AC Max Operating Voltage AC Min Sound level max | 240 V AC<br>230 V AC<br>85 dB |