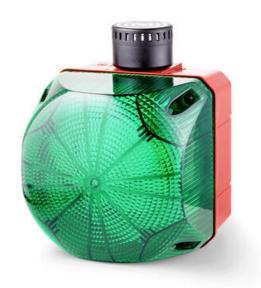

## CUBIC WARNING LIGHT LED SERIES "Q"

876564313 Xenon strobe+buzzer, 94mm, Clear, 230-240 V ac, QTS

- IP 66
- LED / Xenon
- Can be combined with siren series "A"
- Can be combined with siren series "A"

## PRODUCT DESCRIPTION

The Q series is a series of warning lights with modern LED technology or xenonstrobe, which has good signal strength and compact design. The unique lens gives a clear and bright light with good spread. LED technology offers long life, low power consumption and better durability in relation to vibrations. And with IP66, these warning lights are suitable for industrial, fire, marine use, etc. Warning lights can combined with other units of series A and Q.

## SPECIFICATIONS

| Color House              | Red         |
|--------------------------|-------------|
| Color Lens               | Clear       |
| Diameter                 | 94mm        |
| IK Class                 | 9           |
| IP Class                 | IP65        |
| Light source             | Xenon       |
| Light type               | Xenon       |
| Mounting                 | Independent |
| Operating Voltage AC Max | 240 V AC    |
| Operating Voltage AC Min | 230 V AC    |
| Sound level max          | 85 dB       |
| Temperature range from   | -30 °C      |
| Temperature range to     | 60 °C       |