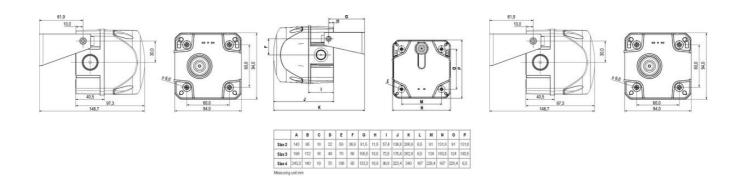

## **SPECIFICATIONS**

| Color House                                                       | Red                           |
|-------------------------------------------------------------------|-------------------------------|
| Color Lens                                                        | Blue                          |
| Diameter                                                          | 94mm                          |
| IK Class                                                          | 9                             |
| IP Class                                                          | IP65                          |
| Light source                                                      | Xenon                         |
| Light type                                                        | Xenon                         |
|                                                                   |                               |
| Mounting                                                          | Independent                   |
| Mounting Operating Voltage AC Max                                 | Independent 240 V AC          |
|                                                                   |                               |
| Operating Voltage AC Max                                          | 240 V AC                      |
| Operating Voltage AC Max Operating Voltage AC Min                 | 240 V AC<br>230 V AC          |
| Operating Voltage AC Max Operating Voltage AC Min Sound level max | 240 V AC<br>230 V AC<br>85 dB |