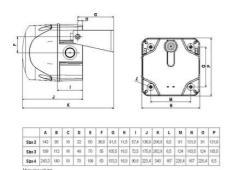

## **SPECIFICATIONS**

| Color House                                                       | Red                           |
|-------------------------------------------------------------------|-------------------------------|
| Color Lens                                                        | Blue                          |
| Diameter                                                          | 94mm                          |
| IK Class                                                          | 9                             |
| IP Class                                                          | IP65                          |
| Light source                                                      | Xenon                         |
| Light type                                                        | Xenon                         |
|                                                                   |                               |
| Mounting                                                          | Independent                   |
| Mounting Operating Voltage AC Max                                 | Independent 240 V AC          |
|                                                                   |                               |
| Operating Voltage AC Max                                          | 240 V AC                      |
| Operating Voltage AC Max Operating Voltage AC Min                 | 240 V AC<br>230 V AC          |
| Operating Voltage AC Max Operating Voltage AC Min Sound level max | 240 V AC<br>230 V AC<br>85 dB |