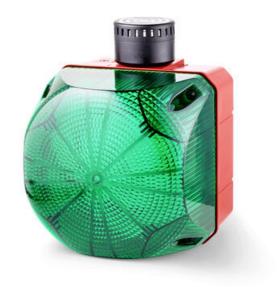

## CUBIC WARNING LIGHT LED SERIES "Q"

876565313

Xenon strobe+buzzer, 94mm, Blue, 230-240 V ac, QTS

- IP 66
- LED / Xenon
- Can be combined with siren series "A"
- Can be combined with siren series "A"

## PRODUCT DESCRIPTION

The Q series is a series of warning lights with modern LED technology or xenonstrobe, which has good signal strength and compact design. The unique lens gives a clear and bright light with good spread. LED technology offers long life, low power consumption and better durability in relation to vibrations. And with IP66, these warning lights are suitable for industrial, fire, marine use, etc. Warning lights can combined with other units of series A and Q.