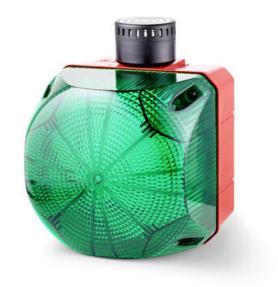

## CUBIC WARNING LIGHT LED SERIES "Q"

876262405 LED Steady/flashing+Buzzer, 132mm, Red, 24 V ac/dc, QSM

- IP 66
- LED / Xenon
- Can be combined with siren series "A"
- Can be combined with siren series "A"

## PRODUCT DESCRIPTION

The Q series is a series of warning lights with modern LED technology or xenonstrobe, which has good signal strength and compact design. The unique lens gives a clear and bright light with good spread. LED technology offers long life, low power consumption and better durability in relation to vibrations. And with IP66, these warning lights are suitable for industrial, fire, marine use, etc. Warning lights can combined with other units of series A and Q.