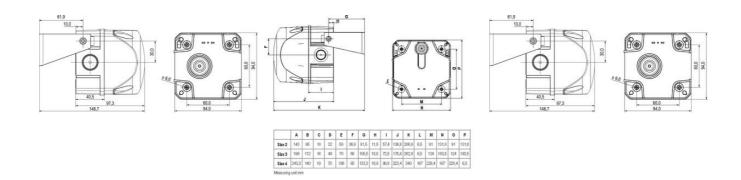

## **SPECIFICATIONS**

| Color House                                                                | Red                    |
|----------------------------------------------------------------------------|------------------------|
| Color Lens                                                                 | Red                    |
| Diameter                                                                   | 132mm                  |
| IK Class                                                                   | 9                      |
| IP Class                                                                   | IP65                   |
| Light source                                                               | LED                    |
| Light type                                                                 | Red LED                |
| Mounting                                                                   | la den en dest         |
|                                                                            | Independent            |
| Operating Voltage AC / DC Max                                              | 24 V                   |
|                                                                            |                        |
| Operating Voltage AC / DC Max                                              | 24 V                   |
| Operating Voltage AC / DC Max Sound level max                              | 24 V<br>100 dB         |
| Operating Voltage AC / DC Max  Sound level max  Supply Voltage AC / DC Min | 24 V<br>100 dB<br>24 V |