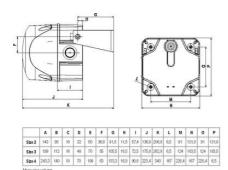

## **SPECIFICATIONS**

| Color House                                                                | Red                    |
|----------------------------------------------------------------------------|------------------------|
| Color Lens                                                                 | Red                    |
| Diameter                                                                   | 132mm                  |
| IK Class                                                                   | 9                      |
| IP Class                                                                   | IP65                   |
| Light source                                                               | LED                    |
| Light type                                                                 | Red LED                |
| Mounting                                                                   | la den en dest         |
|                                                                            | Independent            |
| Operating Voltage AC / DC Max                                              | 24 V                   |
|                                                                            |                        |
| Operating Voltage AC / DC Max                                              | 24 V                   |
| Operating Voltage AC / DC Max Sound level max                              | 24 V<br>100 dB         |
| Operating Voltage AC / DC Max  Sound level max  Supply Voltage AC / DC Min | 24 V<br>100 dB<br>24 V |