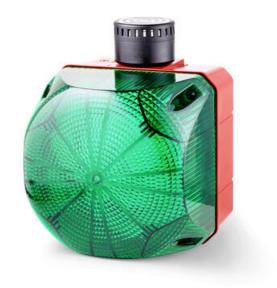

## CUBIC WARNING LIGHT LED SERIES "Q"

876264313 LED Steady/flashing+Buzzer, 132mm, Clear, 230-240 V ac, QSM

- IP 66
- LED / Xenon
- Can be combined with siren series "A"
- Can be combined with siren series "A"

## PRODUCT DESCRIPTION

The Q series is a series of warning lights with modern LED technology or xenonstrobe, which has good signal strength and compact design. The unique lens gives a clear and bright light with good spread. LED technology offers long life, low power consumption and better durability in relation to vibrations. And with IP66, these warning lights are suitable for industrial, fire, marine use, etc. Warning lights can combined with other units of series A and Q.

## **SPECIFICATIONS**

| Color House                                                       | Red                            |
|-------------------------------------------------------------------|--------------------------------|
| Color Lens                                                        | Clear                          |
| Diameter                                                          | 132mm                          |
| IK Class                                                          | 9                              |
| IP Class                                                          | IP65                           |
| Light source                                                      | LED                            |
| Light type                                                        | White LED                      |
|                                                                   |                                |
| Mounting                                                          | Independent                    |
| Mounting Operating Voltage AC Max                                 | Independent 240 V AC           |
|                                                                   |                                |
| Operating Voltage AC Max                                          | 240 V AC                       |
| Operating Voltage AC Max Operating Voltage AC Min                 | 240 V AC<br>230 V AC           |
| Operating Voltage AC Max Operating Voltage AC Min Sound level max | 240 V AC<br>230 V AC<br>100 dB |