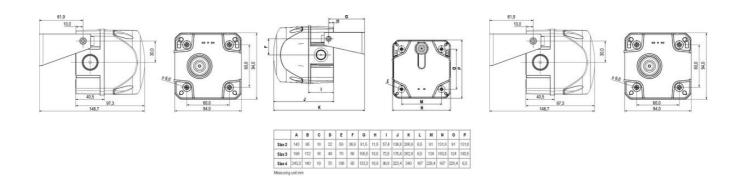

## **SPECIFICATIONS**

| Color House                                                       | Red                            |
|-------------------------------------------------------------------|--------------------------------|
| Color Lens                                                        | Clear                          |
| Diameter                                                          | 132mm                          |
| IK Class                                                          | 9                              |
| IP Class                                                          | IP65                           |
| Light source                                                      | LED                            |
| Light type                                                        | White LED                      |
|                                                                   |                                |
| Mounting                                                          | Independent                    |
| Mounting Operating Voltage AC Max                                 | Independent 240 V AC           |
|                                                                   |                                |
| Operating Voltage AC Max                                          | 240 V AC                       |
| Operating Voltage AC Max Operating Voltage AC Min                 | 240 V AC<br>230 V AC           |
| Operating Voltage AC Max Operating Voltage AC Min Sound level max | 240 V AC<br>230 V AC<br>100 dB |