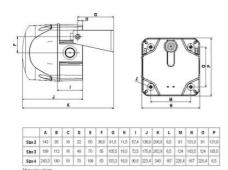

## **SPECIFICATIONS**

| Color House                                                       | Red                            |
|-------------------------------------------------------------------|--------------------------------|
| Color Lens                                                        | Clear                          |
| Diameter                                                          | 132mm                          |
| IK Class                                                          | 9                              |
| IP Class                                                          | IP65                           |
| Light source                                                      | LED                            |
| Light type                                                        | White LED                      |
|                                                                   |                                |
| Mounting                                                          | Independent                    |
| Mounting Operating Voltage AC Max                                 | Independent 240 V AC           |
|                                                                   |                                |
| Operating Voltage AC Max                                          | 240 V AC                       |
| Operating Voltage AC Max Operating Voltage AC Min                 | 240 V AC<br>230 V AC           |
| Operating Voltage AC Max Operating Voltage AC Min Sound level max | 240 V AC<br>230 V AC<br>100 dB |