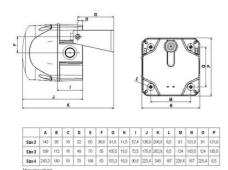

## **SPECIFICATIONS**

| Color House                                                       | Red                            |
|-------------------------------------------------------------------|--------------------------------|
| Color Lens                                                        | Blue                           |
| Diameter                                                          | 132mm                          |
| IK Class                                                          | 9                              |
| IP Class                                                          | IP65                           |
| Light source                                                      | LED                            |
| Light type                                                        | Blue LED                       |
|                                                                   |                                |
| Mounting                                                          | Independent                    |
| Mounting Operating Voltage AC Max                                 | Independent 240 V AC           |
|                                                                   |                                |
| Operating Voltage AC Max                                          | 240 V AC                       |
| Operating Voltage AC Max Operating Voltage AC Min                 | 240 V AC<br>230 V AC           |
| Operating Voltage AC Max Operating Voltage AC Min Sound level max | 240 V AC<br>230 V AC<br>100 dB |