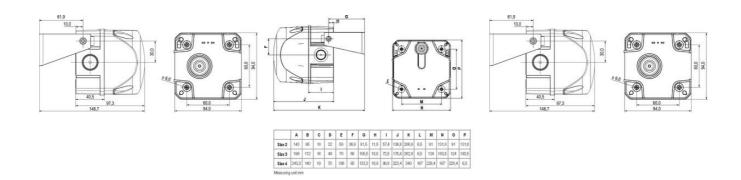

## **SPECIFICATIONS**

| Color House                                                       | Red                            |
|-------------------------------------------------------------------|--------------------------------|
| Color Lens                                                        | Blue                           |
| Diameter                                                          | 132mm                          |
| IK Class                                                          | 9                              |
| IP Class                                                          | IP65                           |
| Light source                                                      | LED                            |
| Light type                                                        | Blue LED                       |
|                                                                   |                                |
| Mounting                                                          | Independent                    |
| Mounting Operating Voltage AC Max                                 | Independent 240 V AC           |
|                                                                   |                                |
| Operating Voltage AC Max                                          | 240 V AC                       |
| Operating Voltage AC Max Operating Voltage AC Min                 | 240 V AC<br>230 V AC           |
| Operating Voltage AC Max Operating Voltage AC Min Sound level max | 240 V AC<br>230 V AC<br>100 dB |