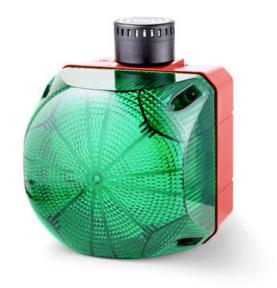

## CUBIC WARNING LIGHT LED SERIES "Q"

876265313 LED Steady/flashing+Buzzer, 132mm, Blue, 230-240 V ac, QSM

- IP 66
- LED / Xenon
- Can be combined with siren series "A"
- Can be combined with siren series "A"

## PRODUCT DESCRIPTION

The Q series is a series of warning lights with modern LED technology or xenonstrobe, which has good signal strength and compact design. The unique lens gives a clear and bright light with good spread. LED technology offers long life, low power consumption and better durability in relation to vibrations. And with IP66, these warning lights are suitable for industrial, fire, marine use, etc. Warning lights can combined with other units of series A and Q.