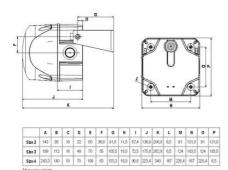

## **SPECIFICATIONS**

| Color House                                                       | Red                      |
|-------------------------------------------------------------------|--------------------------|
| Color Lens                                                        | Yellow                   |
| Diameter                                                          | 132mm                    |
| IK Class                                                          | 9                        |
| IP Class                                                          | IP65                     |
| Light source                                                      | LED                      |
| Light type                                                        | Yellow LED               |
| Mounting                                                          | Independent              |
| _                                                                 |                          |
| Operating Voltage AC Max                                          | 240 V AC                 |
|                                                                   |                          |
| Operating Voltage AC Max                                          | 240 V AC                 |
| Operating Voltage AC Max Operating Voltage AC Min                 | 240 V AC<br>230 V AC     |
| Operating Voltage AC Max Operating Voltage AC Min Sound level max | 240 V AC 230 V AC 100 dB |