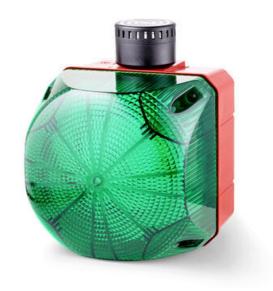

## CUBIC WARNING LIGHT LED SERIES "Q"

876267313 LED Steady/flashing+Buzzer, 132mm, Yell, 230-240 V ac, QSM

- IP 66
- LED / Xenon
- Can be combined with siren series "A"
- Can be combined with siren series "A"

## PRODUCT DESCRIPTION

The Q series is a series of warning lights with modern LED technology or xenonstrobe, which has good signal strength and compact design. The unique lens gives a clear and bright light with good spread. LED technology offers long life, low power consumption and better durability in relation to vibrations. And with IP66, these warning lights are suitable for industrial, fire, marine use, etc. Warning lights can combined with other units of series A and Q.

## **SPECIFICATIONS**

| Color House                                                       | Red                      |
|-------------------------------------------------------------------|--------------------------|
| Color Lens                                                        | Yellow                   |
| Diameter                                                          | 132mm                    |
| IK Class                                                          | 9                        |
| IP Class                                                          | IP65                     |
| Light source                                                      | LED                      |
| Light type                                                        | Yellow LED               |
| Mounting                                                          | Independent              |
| _                                                                 |                          |
| Operating Voltage AC Max                                          | 240 V AC                 |
|                                                                   |                          |
| Operating Voltage AC Max                                          | 240 V AC                 |
| Operating Voltage AC Max Operating Voltage AC Min                 | 240 V AC<br>230 V AC     |
| Operating Voltage AC Max Operating Voltage AC Min Sound level max | 240 V AC 230 V AC 100 dB |