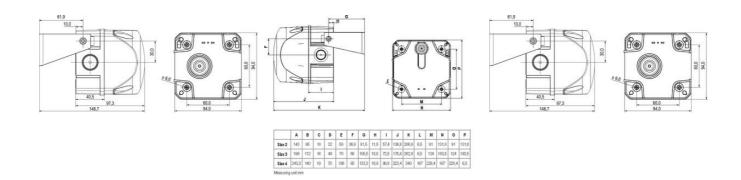

## **SPECIFICATIONS**

| Color House                                                       | Red                      |
|-------------------------------------------------------------------|--------------------------|
| Color Lens                                                        | Yellow                   |
| Diameter                                                          | 132mm                    |
| IK Class                                                          | 9                        |
| IP Class                                                          | IP65                     |
| Light source                                                      | LED                      |
| Light type                                                        | Yellow LED               |
| Mounting                                                          | Independent              |
| _                                                                 |                          |
| Operating Voltage AC Max                                          | 240 V AC                 |
|                                                                   |                          |
| Operating Voltage AC Max                                          | 240 V AC                 |
| Operating Voltage AC Max Operating Voltage AC Min                 | 240 V AC<br>230 V AC     |
| Operating Voltage AC Max Operating Voltage AC Min Sound level max | 240 V AC 230 V AC 100 dB |