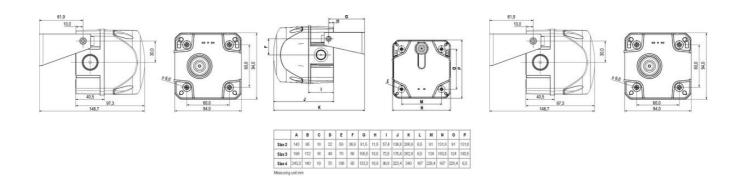

## **SPECIFICATIONS**

| Color House                                                                | Red                    |
|----------------------------------------------------------------------------|------------------------|
| Color Lens                                                                 | Orange                 |
| Diameter                                                                   | 132mm                  |
| IK Class                                                                   | 9                      |
| IP Class                                                                   | IP65                   |
| Light source                                                               | Xenon                  |
| Light type                                                                 | Xenon                  |
|                                                                            |                        |
| Mounting                                                                   | Independent            |
| Mounting  Operating Voltage AC / DC Max                                    | Independent 24 V       |
|                                                                            |                        |
| Operating Voltage AC / DC Max                                              | 24 V                   |
| Operating Voltage AC / DC Max Sound level max                              | 24 V<br>100 dB         |
| Operating Voltage AC / DC Max  Sound level max  Supply Voltage AC / DC Min | 24 V<br>100 dB<br>24 V |