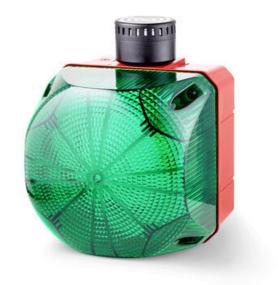

## CUBIC WARNING LIGHT LED SERIES "Q"

876661405 QTM Kubisk kombi.2ton/amber ST.2

- IP 66
- LED / Xenon
- Can be combined with siren series "A"
- Can be combined with siren series "A"

## PRODUCT DESCRIPTION

The Q series is a series of warning lights with modern LED technology or xenonstrobe, which has good signal strength and compact design. The unique lens gives a clear and bright light with good spread. LED technology offers long life, low power consumption and better durability in relation to vibrations. And with IP66, these warning lights are suitable for industrial, fire, marine use, etc. Warning lights can combined with other units of series A and Q.