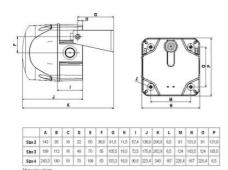

## **SPECIFICATIONS**

| Color House                                                                | Red                    |
|----------------------------------------------------------------------------|------------------------|
| Color Lens                                                                 | Orange                 |
| Diameter                                                                   | 132mm                  |
| IK Class                                                                   | 9                      |
| IP Class                                                                   | IP65                   |
| Light source                                                               | Xenon                  |
| Light type                                                                 | Xenon                  |
|                                                                            |                        |
| Mounting                                                                   | Independent            |
| Mounting  Operating Voltage AC / DC Max                                    | Independent 24 V       |
|                                                                            |                        |
| Operating Voltage AC / DC Max                                              | 24 V                   |
| Operating Voltage AC / DC Max Sound level max                              | 24 V<br>100 dB         |
| Operating Voltage AC / DC Max  Sound level max  Supply Voltage AC / DC Min | 24 V<br>100 dB<br>24 V |