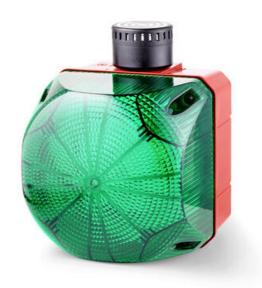

## CUBIC WARNING LIGHT LED SERIES "Q"

876661313 Xenon strobe+buzzer, 132mm, Amber, 230-240 V ac, QTM

- IP 66
- LED / Xenon
- Can be combined with siren series "A"
- Can be combined with siren series "A"

## PRODUCT DESCRIPTION

The Q series is a series of warning lights with modern LED technology or xenonstrobe, which has good signal strength and compact design. The unique lens gives a clear and bright light with good spread. LED technology offers long life, low power consumption and better durability in relation to vibrations. And with IP66, these warning lights are suitable for industrial, fire, marine use, etc. Warning lights can combined with other units of series A and Q.

## SPECIFICATIONS

| Color House              | Red         |
|--------------------------|-------------|
| Color Lens               | Orange      |
| Diameter                 | 132mm       |
| IK Class                 | 9           |
| IP Class                 | IP65        |
| Light source             | Xenon       |
| Light type               | Xenon       |
| Mounting                 | Independent |
| Operating Voltage AC Max | 240 V AC    |
| Operating Voltage AC Min | 230 V AC    |
| Sound level max          | 100 dB      |
| Temperature range from   | -30 °C      |
| Temperature range to     | 60 °C       |