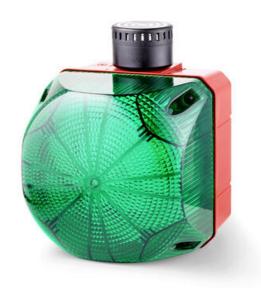

## CUBIC WARNING LIGHT LED SERIES "Q"

876664313 Xenon strobe+buzzer, 132mm, Clear, 230-240 V ac, QTM

- IP 66
- LED / Xenon
- Can be combined with siren series "A"
- Can be combined with siren series "A"

## PRODUCT DESCRIPTION

The Q series is a series of warning lights with modern LED technology or xenonstrobe, which has good signal strength and compact design. The unique lens gives a clear and bright light with good spread. LED technology offers long life, low power consumption and better durability in relation to vibrations. And with IP66, these warning lights are suitable for industrial, fire, marine use, etc. Warning lights can combined with other units of series A and Q.

## SPECIFICATIONS

| Color House              | Red         |
|--------------------------|-------------|
| Color Lens               | Clear       |
| Diameter                 | 132mm       |
| IK Class                 | 9           |
| IP Class                 | IP65        |
| Light source             | Xenon       |
| Light type               | Xenon       |
| Mounting                 | Independent |
| Operating Voltage AC Max | 240 V AC    |
| Operating Voltage AC Min | 230 V AC    |
| Sound level max          | 100 dB      |
| Temperature range from   | -30 °C      |
| Temperature range to     | 60 °C       |