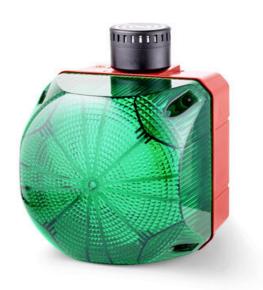

## CUBIC WARNING LIGHT LED SERIES

876667313 QTM Beacon /buzzer .2ton/Yellow ST.2

- IP 66
- LED / Xenon
- Can be combined with siren series "A"
- Can be combined with siren series "A"

## PRODUCT DESCRIPTION

The Q series is a series of warning lights with modern LED technology or xenonstrobe, which has good signal strength and compact design. The unique lens gives a clear and bright light with good spread. LED technology offers long life, low power consumption and better durability in relation to vibrations. And with IP66, these warning lights are suitable for industrial, fire, marine use, etc. Warning lights can combined with other units of series A and Q.

## **SPECIFICATIONS**

| Color House              | Red         |
|--------------------------|-------------|
| Color Lens               | Yellow      |
| Diameter                 | 132mm       |
| IK Class                 | 9           |
| IP Class                 | IP65        |
| Light source             | Xenon       |
| Light type               | Xenon       |
| Mounting                 | Independent |
| Operating Voltage AC Max | 240 V AC    |
| Operating Voltage AC Min | 230 V AC    |
| Sound level max          | 100 dB      |
| Temperature range from   | -30 °C      |
| Temperature range to     | 60 °C       |