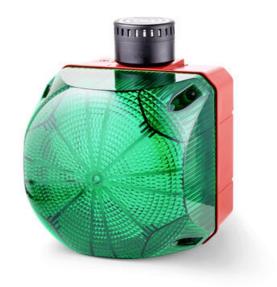

## CUBIC WARNING LIGHT LED SERIES "Q"

876365405 LED Steady/flashing+Buzzer, 184mm, Blue, 24 V ac/dc, QSL

- IP 66
- LED / Xenon
- Can be combined with siren series "A"
- Can be combined with siren series "A"

## PRODUCT DESCRIPTION

The Q series is a series of warning lights with modern LED technology or xenonstrobe, which has good signal strength and compact design. The unique lens gives a clear and bright light with good spread. LED technology offers long life, low power consumption and better durability in relation to vibrations. And with IP66, these warning lights are suitable for industrial, fire, marine use, etc. Warning lights can combined with other units of series A and Q.

## **SPECIFICATIONS**

| Color House                   | Red            |
|-------------------------------|----------------|
| Color Lens                    | Blue           |
| Diameter                      | 184mm          |
| IK Class                      | 9              |
| IP Class                      | IP65           |
| Light source                  | LED            |
| Light type                    | Blue LED       |
| Mounting                      | Independent    |
| Operating Voltage AC / DC Max | 24 V           |
| Sound level max               |                |
| Oddina level max              | 105 dB         |
| Supply Voltage AC / DC Min    | 105 dB<br>24 V |
|                               |                |
| Supply Voltage AC / DC Min    | 24 V           |