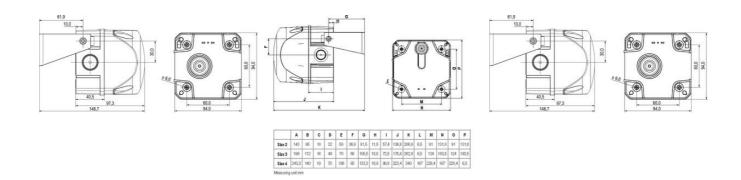

## **SPECIFICATIONS**

| Color House                   | Red            |
|-------------------------------|----------------|
| Color Lens                    | Blue           |
| Diameter                      | 184mm          |
| IK Class                      | 9              |
| IP Class                      | IP65           |
| Light source                  | LED            |
| Light type                    | Blue LED       |
| Mounting                      | Independent    |
| Operating Voltage AC / DC Max | 24 V           |
| Sound level max               |                |
| Oddina level max              | 105 dB         |
| Supply Voltage AC / DC Min    | 105 dB<br>24 V |
|                               |                |
| Supply Voltage AC / DC Min    | 24 V           |