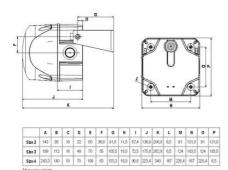

## **SPECIFICATIONS**

| Color House                   | Red            |
|-------------------------------|----------------|
| Color Lens                    | Blue           |
| Diameter                      | 184mm          |
| IK Class                      | 9              |
| IP Class                      | IP65           |
| Light source                  | LED            |
| Light type                    | Blue LED       |
| Mounting                      | Independent    |
| Operating Voltage AC / DC Max | 24 V           |
| Sound level max               |                |
| Oddina level max              | 105 dB         |
| Supply Voltage AC / DC Min    | 105 dB<br>24 V |
|                               |                |
| Supply Voltage AC / DC Min    | 24 V           |