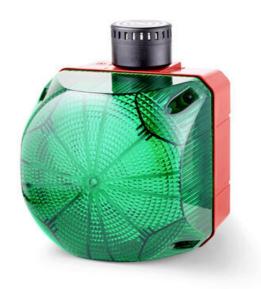

## CUBIC WARNING LIGHT LED SERIES "Q"

876361313 LED Steady/flashing+Buzzer, 184mm, Amber, 230-240 V ac, QSL

- IP 66
- LED / Xenon
- Can be combined with siren series "A"
- Can be combined with siren series "A"

## PRODUCT DESCRIPTION

The Q series is a series of warning lights with modern LED technology or xenonstrobe, which has good signal strength and compact design. The unique lens gives a clear and bright light with good spread. LED technology offers long life, low power consumption and better durability in relation to vibrations. And with IP66, these warning lights are suitable for industrial, fire, marine use, etc. Warning lights can combined with other units of series A and Q.

## SPECIFICATIONS

| Color House              | Red         |
|--------------------------|-------------|
| Color Lens               | Orange      |
| Diameter                 | 184mm       |
| IK Class                 | 9           |
| IP Class                 | IP65        |
| Light source             | LED         |
| Light type               | Orange LED  |
| Mounting                 | Independent |
| Operating Voltage AC Max | 240 V AC    |
| Operating Voltage AC Min | 230 V AC    |
| Sound level max          | 105 dB      |
| Temperature range from   | -30 °C      |
| Temperature range to     | 60 °C       |