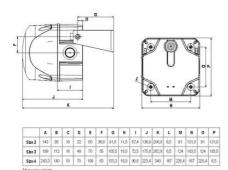

## **SPECIFICATIONS**

| Color House                                                       | Red                      |
|-------------------------------------------------------------------|--------------------------|
| Color Lens                                                        | Blue                     |
| Diameter                                                          | 184mm                    |
| IK Class                                                          | 9                        |
| IP Class                                                          | IP65                     |
| Light source                                                      | LED                      |
| Light type                                                        | Blue LED                 |
|                                                                   |                          |
| Mounting                                                          | Independent              |
| Mounting Operating Voltage AC Max                                 | Independent 240 V AC     |
|                                                                   |                          |
| Operating Voltage AC Max                                          | 240 V AC                 |
| Operating Voltage AC Max Operating Voltage AC Min                 | 240 V AC<br>230 V AC     |
| Operating Voltage AC Max Operating Voltage AC Min Sound level max | 240 V AC 230 V AC 105 dB |