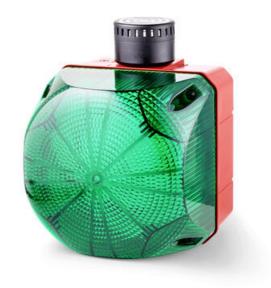

## CUBIC WARNING LIGHT LED SERIES "Q"

876365313 LED Steady/flashing+Buzzer, 184mm, Blue, 230-240 V ac, QSL The state of the s

- IP 66
- LED / Xenon
- Can be combined with siren series "A"
- Can be combined with siren series "A"

## PRODUCT DESCRIPTION

The Q series is a series of warning lights with modern LED technology or xenonstrobe, which has good signal strength and compact design. The unique lens gives a clear and bright light with good spread. LED technology offers long life, low power consumption and better durability in relation to vibrations. And with IP66, these warning lights are suitable for industrial, fire, marine use, etc. Warning lights can combined with other units of series A and Q.

## **SPECIFICATIONS**

| Color House                                                       | Red                      |
|-------------------------------------------------------------------|--------------------------|
| Color Lens                                                        | Blue                     |
| Diameter                                                          | 184mm                    |
| IK Class                                                          | 9                        |
| IP Class                                                          | IP65                     |
| Light source                                                      | LED                      |
| Light type                                                        | Blue LED                 |
|                                                                   |                          |
| Mounting                                                          | Independent              |
| Mounting Operating Voltage AC Max                                 | Independent 240 V AC     |
|                                                                   |                          |
| Operating Voltage AC Max                                          | 240 V AC                 |
| Operating Voltage AC Max Operating Voltage AC Min                 | 240 V AC<br>230 V AC     |
| Operating Voltage AC Max Operating Voltage AC Min Sound level max | 240 V AC 230 V AC 105 dB |