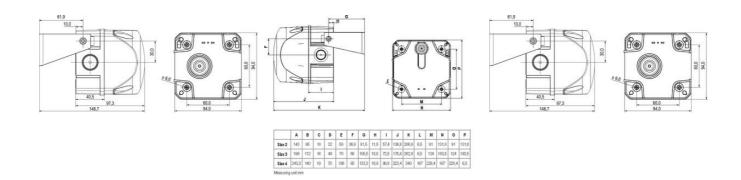

## **SPECIFICATIONS**

| Color House                                                       | Red                      |
|-------------------------------------------------------------------|--------------------------|
| Color Lens                                                        | Blue                     |
| Diameter                                                          | 184mm                    |
| IK Class                                                          | 9                        |
| IP Class                                                          | IP65                     |
| Light source                                                      | LED                      |
| Light type                                                        | Blue LED                 |
|                                                                   |                          |
| Mounting                                                          | Independent              |
| Mounting Operating Voltage AC Max                                 | Independent 240 V AC     |
|                                                                   |                          |
| Operating Voltage AC Max                                          | 240 V AC                 |
| Operating Voltage AC Max Operating Voltage AC Min                 | 240 V AC<br>230 V AC     |
| Operating Voltage AC Max Operating Voltage AC Min Sound level max | 240 V AC 230 V AC 105 dB |