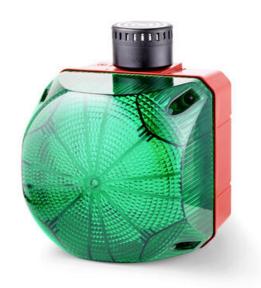

## CUBIC WARNING LIGHT LED SERIES "Q"

876366313 LED Steady/flashing+Buzzer, 184mm, Green, 230-240 V ac, QSL

- IP 66
- LED / Xenon
- Can be combined with siren series "A"
- Can be combined with siren series "A"

## PRODUCT DESCRIPTION

The Q series is a series of warning lights with modern LED technology or xenonstrobe, which has good signal strength and compact design. The unique lens gives a clear and bright light with good spread. LED technology offers long life, low power consumption and better durability in relation to vibrations. And with IP66, these warning lights are suitable for industrial, fire, marine use, etc. Warning lights can combined with other units of series A and Q.

## SPECIFICATIONS

| Color House              | Red         |
|--------------------------|-------------|
| Color Lens               | Green       |
| Diameter                 | 184mm       |
| IK Class                 | 9           |
| IP Class                 | IP65        |
| Light source             | LED         |
| Light type               | Green LED   |
| Mounting                 | Independent |
| Operating Voltage AC Max | 240 V AC    |
| Operating Voltage AC Min | 230 V AC    |
| Sound level max          | 105 dB      |
| Temperature range from   | -30 °C      |
| Temperature range to     | 60 °C       |