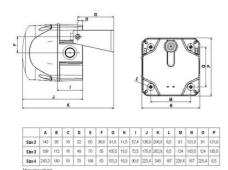

## **SPECIFICATIONS**

| Color House              | Red         |
|--------------------------|-------------|
| Color Lens               | Orange      |
| Diameter                 | 184mm       |
| IK Class                 | 9           |
| IP Class                 | IP65        |
| Light source             | LED         |
| Light type               | Orange LED  |
| Mounting                 | Independent |
| Operating Voltage AC Max | 240 V AC    |
| Operating Voltage AC Min | 230 V AC    |
| Sound level max          | 105 dB      |
| Temperature range from   | -30 °C      |
| Temperature range to     | 60 °C       |
|                          |             |