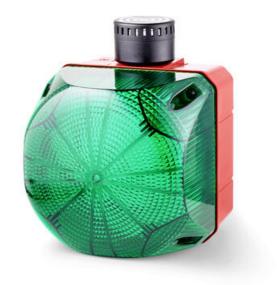

## CUBIC WARNING LIGHT LED SERIES "Q"

876761313

QCL M-strobe beacons/amb./ with buzzer.

- IP 66
- LED / Xenon
- Can be combined with siren series "A"
- Can be combined with siren series "A"

## PRODUCT DESCRIPTION

The Q series is a series of warning lights with modern LED technology or xenonstrobe, which has good signal strength and compact design. The unique lens gives a clear and bright light with good spread. LED technology offers long life, low power consumption and better durability in relation to vibrations. And with IP66, these warning lights are suitable for industrial, fire, marine use, etc. Warning lights can combined with other units of series A and Q.