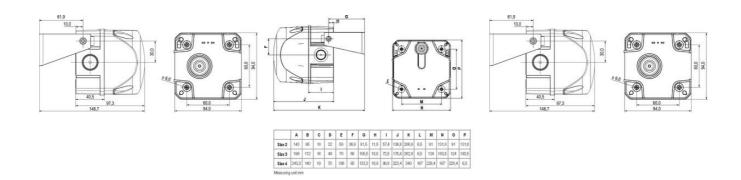

## **SPECIFICATIONS**

| Color House              | Red         |
|--------------------------|-------------|
| Color Lens               | Orange      |
| Diameter                 | 184mm       |
| IK Class                 | 9           |
| IP Class                 | IP65        |
| Light source             | LED         |
| Light type               | Orange LED  |
| Mounting                 | Independent |
| Operating Voltage AC Max | 240 V AC    |
| Operating Voltage AC Min | 230 V AC    |
| Sound level max          | 105 dB      |
| Temperature range from   | -30 °C      |
| Temperature range to     | 60 °C       |
|                          |             |