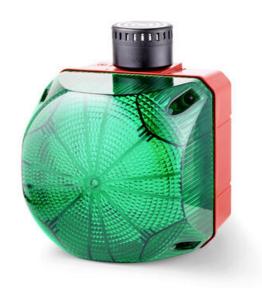

## CUBIC WARNING LIGHT LED SERIES "Q"

876767313 Xenon strobe+buzzer, 184mm, Yellow, 230-240 V ac, QCL

- IP 66
- LED / Xenon
- Can be combined with siren series "A"
- Can be combined with siren series "A"

## PRODUCT DESCRIPTION

The Q series is a series of warning lights with modern LED technology or xenonstrobe, which has good signal strength and compact design. The unique lens gives a clear and bright light with good spread. LED technology offers long life, low power consumption and better durability in relation to vibrations. And with IP66, these warning lights are suitable for industrial, fire, marine use, etc. Warning lights can combined with other units of series A and Q.

## **SPECIFICATIONS**

| Color House              | Red         |
|--------------------------|-------------|
| Color Lens               | Yellow      |
| Diameter                 | 184mm       |
| IK Class                 | 9           |
| IP Class                 | IP65        |
| Light source             | LED         |
| Light type               | Yellow LED  |
| Mounting                 | Independent |
| Operating Voltage AC Max | 240 V AC    |
| Operating Voltage AC Min | 230 V AC    |
| Sound level max          | 105 dB      |
| Temperature range from   | -30 °C      |
| Temperature range to     | 60 °C       |