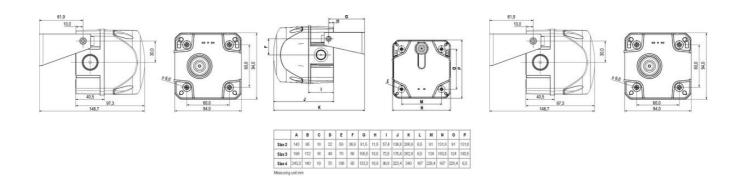

## **SPECIFICATIONS**

| Color House                                                       | Red                      |
|-------------------------------------------------------------------|--------------------------|
| Color Lens                                                        | Red                      |
| Diameter                                                          | 228mm                    |
| IK Class                                                          | 9                        |
| IP Class                                                          | IP65                     |
| Light source                                                      | LED                      |
| Light type                                                        | Red LED                  |
| Marindina                                                         |                          |
| Mounting                                                          | Independent              |
| Operating Voltage AC Max                                          | 240 V AC                 |
|                                                                   |                          |
| Operating Voltage AC Max                                          | 240 V AC                 |
| Operating Voltage AC Max Operating Voltage AC Min                 | 240 V AC<br>230 V AC     |
| Operating Voltage AC Max Operating Voltage AC Min Sound level max | 240 V AC 230 V AC 105 dB |