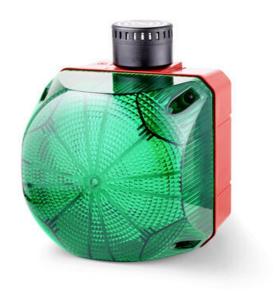

## CUBIC WARNING LIGHT LED SERIES "Q"

876862313 Xenon strobe+buzzer, 228mm, Red, 230-240 V ac, OCX

- IP 66
- LED / Xenon
- Can be combined with siren series "A"
- Can be combined with siren series "A"

## PRODUCT DESCRIPTION

The Q series is a series of warning lights with modern LED technology or xenonstrobe, which has good signal strength and compact design. The unique lens gives a clear and bright light with good spread. LED technology offers long life, low power consumption and better durability in relation to vibrations. And with IP66, these warning lights are suitable for industrial, fire, marine use, etc. Warning lights can combined with other units of series A and Q.