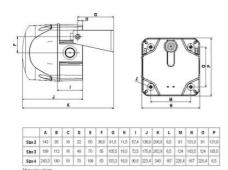

## **SPECIFICATIONS**

| Color House                                                       | Red                      |
|-------------------------------------------------------------------|--------------------------|
| Color Lens                                                        | Red                      |
| Diameter                                                          | 228mm                    |
| IK Class                                                          | 9                        |
| IP Class                                                          | IP65                     |
| Light source                                                      | LED                      |
| Light type                                                        | Red LED                  |
| Marindina                                                         |                          |
| Mounting                                                          | Independent              |
| Operating Voltage AC Max                                          | 240 V AC                 |
|                                                                   |                          |
| Operating Voltage AC Max                                          | 240 V AC                 |
| Operating Voltage AC Max Operating Voltage AC Min                 | 240 V AC<br>230 V AC     |
| Operating Voltage AC Max Operating Voltage AC Min Sound level max | 240 V AC 230 V AC 105 dB |