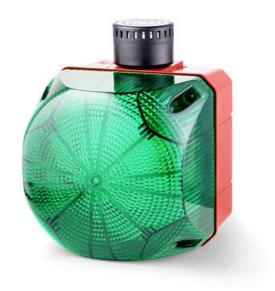

## CUBIC WARNING LIGHT LED SERIES "Q"

876864313 Xenon strobe+buzzer, 228mm, Clear, 230-240 V ac, OCX

- IP 66
- LED / Xenon
- Can be combined with siren series "A"
- Can be combined with siren series "A"

## PRODUCT DESCRIPTION

The Q series is a series of warning lights with modern LED technology or xenonstrobe, which has good signal strength and compact design. The unique lens gives a clear and bright light with good spread. LED technology offers long life, low power consumption and better durability in relation to vibrations. And with IP66, these warning lights are suitable for industrial, fire, marine use, etc. Warning lights can combined with other units of series A and Q.