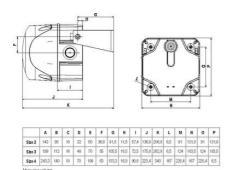

## **SPECIFICATIONS**

| Color House                                                                   | Red                      |
|-------------------------------------------------------------------------------|--------------------------|
| Color Lens                                                                    | Clear                    |
| Diameter                                                                      | 228mm                    |
| IK Class                                                                      | 9                        |
| IP Class                                                                      | IP65                     |
| Light source                                                                  | LED                      |
| Light type                                                                    | White LED                |
| <b>5</b> ,,                                                                   |                          |
| Mounting                                                                      | Independent              |
|                                                                               | Independent 240 V AC     |
| Mounting                                                                      |                          |
| Mounting Operating Voltage AC Max                                             | 240 V AC                 |
| Mounting  Operating Voltage AC Max  Operating Voltage AC Min                  | 240 V AC<br>230 V AC     |
| Mounting  Operating Voltage AC Max  Operating Voltage AC Min  Sound level max | 240 V AC 230 V AC 105 dB |