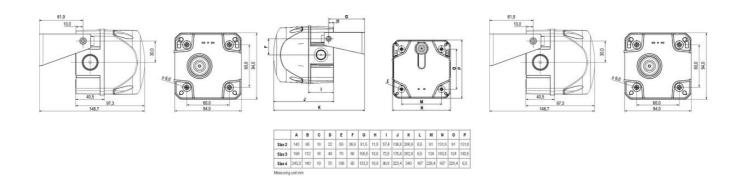

## **SPECIFICATIONS**

| Color House                                                                   | Red                      |
|-------------------------------------------------------------------------------|--------------------------|
| Color Lens                                                                    | Clear                    |
| Diameter                                                                      | 228mm                    |
| IK Class                                                                      | 9                        |
| IP Class                                                                      | IP65                     |
| Light source                                                                  | LED                      |
| Light type                                                                    | White LED                |
| <b>5</b> ,,                                                                   |                          |
| Mounting                                                                      | Independent              |
|                                                                               | Independent 240 V AC     |
| Mounting                                                                      |                          |
| Mounting Operating Voltage AC Max                                             | 240 V AC                 |
| Mounting  Operating Voltage AC Max  Operating Voltage AC Min                  | 240 V AC<br>230 V AC     |
| Mounting  Operating Voltage AC Max  Operating Voltage AC Min  Sound level max | 240 V AC 230 V AC 105 dB |