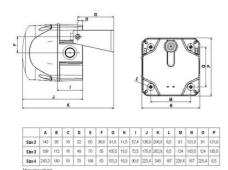

## **SPECIFICATIONS**

| Color House                                                       | Red                      |
|-------------------------------------------------------------------|--------------------------|
| Color Lens                                                        | Yellow                   |
| Diameter                                                          | 228mm                    |
| IK Class                                                          | 9                        |
| IP Class                                                          | IP65                     |
| Light source                                                      | LED                      |
| Light type                                                        | Yellow LED               |
| Mounting                                                          | Independent              |
| <b>-</b>                                                          | independent              |
| Operating Voltage AC Max                                          | 240 V AC                 |
|                                                                   |                          |
| Operating Voltage AC Max                                          | 240 V AC                 |
| Operating Voltage AC Max Operating Voltage AC Min                 | 240 V AC<br>230 V AC     |
| Operating Voltage AC Max Operating Voltage AC Min Sound level max | 240 V AC 230 V AC 105 dB |