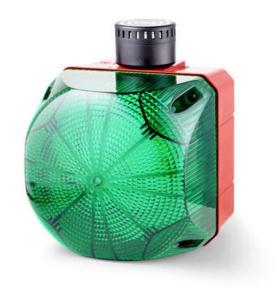

## CUBIC WARNING LIGHT LED SERIES "Q"

876867313 Xenon strobe+buzzer, 228mm, Yellow, 230-240 V ac, OCX

- IP 66
- LED / Xenon
- Can be combined with siren series "A"
- Can be combined with siren series "A"

## PRODUCT DESCRIPTION

The Q series is a series of warning lights with modern LED technology or xenonstrobe, which has good signal strength and compact design. The unique lens gives a clear and bright light with good spread. LED technology offers long life, low power consumption and better durability in relation to vibrations. And with IP66, these warning lights are suitable for industrial, fire, marine use, etc. Warning lights can combined with other units of series A and Q.

## **SPECIFICATIONS**

| Color House                                                       | Red                      |
|-------------------------------------------------------------------|--------------------------|
| Color Lens                                                        | Yellow                   |
| Diameter                                                          | 228mm                    |
| IK Class                                                          | 9                        |
| IP Class                                                          | IP65                     |
| Light source                                                      | LED                      |
| Light type                                                        | Yellow LED               |
| Mounting                                                          | Independent              |
| <b>-</b>                                                          | independent              |
| Operating Voltage AC Max                                          | 240 V AC                 |
|                                                                   |                          |
| Operating Voltage AC Max                                          | 240 V AC                 |
| Operating Voltage AC Max Operating Voltage AC Min                 | 240 V AC<br>230 V AC     |
| Operating Voltage AC Max Operating Voltage AC Min Sound level max | 240 V AC 230 V AC 105 dB |