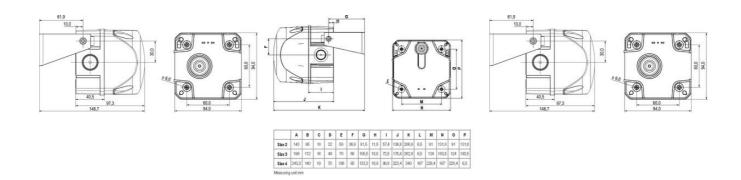

## **SPECIFICATIONS**

| Color House                                                       | Red                      |
|-------------------------------------------------------------------|--------------------------|
| Color Lens                                                        | Yellow                   |
| Diameter                                                          | 228mm                    |
| IK Class                                                          | 9                        |
| IP Class                                                          | IP65                     |
| Light source                                                      | LED                      |
| Light type                                                        | Yellow LED               |
| Mounting                                                          | Independent              |
| <b>-</b>                                                          | independent              |
| Operating Voltage AC Max                                          | 240 V AC                 |
|                                                                   |                          |
| Operating Voltage AC Max                                          | 240 V AC                 |
| Operating Voltage AC Max Operating Voltage AC Min                 | 240 V AC<br>230 V AC     |
| Operating Voltage AC Max Operating Voltage AC Min Sound level max | 240 V AC 230 V AC 105 dB |