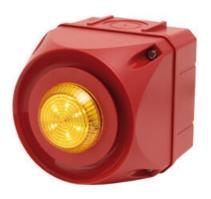

## **CUBIC WARNING LIGHT LED SERIES "A"**

875062405 Sounder size 1 with LED beacon

- IP66
- LED / Xenon
- Can be combined with siren series "A"
- Can be combined with siren series "A"

## PRODUCT DESCRIPTION

The Q series is a series of warning lights with modern LED technology or xenonstrobe, which has good signal strength and compact design. The unique lens gives a clear and bright light with good spread. LED technology offers long life, low power consumption and better durability in relation to vibrations. And with IP66, these warning lights are suitable for industrial, fire, marine use, etc. The warning lights can be combined with other units of series A and Q.

## **SPECIFICATIONS**

| Color House                                                                                                       | Red                         |
|-------------------------------------------------------------------------------------------------------------------|-----------------------------|
| Color Lens                                                                                                        | Red                         |
| Diameter                                                                                                          | 94mm                        |
| Flash Frequency                                                                                                   | 1.4 Hz                      |
| IK Class                                                                                                          | 9                           |
| IP Class                                                                                                          | IP66                        |
| Light source                                                                                                      | LED                         |
| Light type                                                                                                        | Red LED                     |
|                                                                                                                   |                             |
| Mounting                                                                                                          | Independent                 |
| Mounting Operating Voltage AC / DC Max                                                                            | Independent 24 V            |
|                                                                                                                   |                             |
| Operating Voltage AC / DC Max                                                                                     | 24 V                        |
| Operating Voltage AC / DC Max Sound control                                                                       | 24 V<br>Yes                 |
| Operating Voltage AC / DC Max  Sound control  Sound level max                                                     | 24 V Yes 103 dB             |
| Operating Voltage AC / DC Max  Sound control  Sound level max  Supply Voltage AC / DC Min                         | 24 V Yes 103 dB 24 V        |
| Operating Voltage AC / DC Max  Sound control  Sound level max  Supply Voltage AC / DC Min  Temperature range from | 24 V Yes 103 dB 24 V -30 °C |