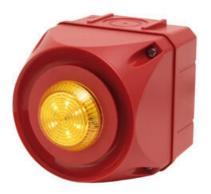

## **CUBIC WARNING LIGHT LED SERIES "A"**

 $875065313\,$  Multi-tone LED sounder, 94mm, Blue, 230-240 V ac, ADS-P

- IP66
- LED / Xenon
- Can be combined with siren series "A"
- Can be combined with siren series "A"

## PRODUCT DESCRIPTION

The Q series is a series of warning lights with modern LED technology or xenonstrobe, which has good signal strength and compact design. The unique lens gives a clear and bright light with good spread. LED technology offers long life, low power consumption and better durability in relation to vibrations. And with IP66, these warning lights are suitable for industrial, fire, marine use, etc. The warning lights can be combined with other units of series A and Q.

## **SPECIFICATIONS**

| Color House              | Red         |
|--------------------------|-------------|
| Color Lens               | Blue        |
| Diameter                 | 94mm        |
| Flash Frequency          | 1.4 Hz      |
| IK Class                 | 9           |
| IP Class                 | IP66        |
| Light source             | LED         |
| Light type               | Blue LED    |
| Mounting                 | Independent |
| Operating Voltage AC Max | 240 V AC    |
| Operating Voltage AC Min | 230 V AC    |
| Sound control            | Yes         |
| Sound level max          | 103 dB      |
| Temperature range from   | -30 °C      |
| Temperature range to     | 60 °C       |
| Terminal connection      | 2.5 mm²     |
|                          |             |