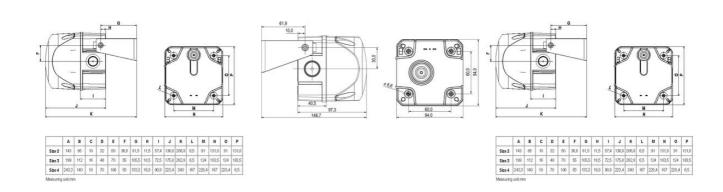

## **SPECIFICATIONS**

| Color House                                                                        | Red                    |
|------------------------------------------------------------------------------------|------------------------|
| Color Lens                                                                         | Red                    |
| Diameter                                                                           | 132mm                  |
| Flash Frequency                                                                    | 1.4 Hz                 |
| IK Class                                                                           | 9                      |
| IP Class                                                                           | IP66                   |
| Light source                                                                       | LED                    |
| Light type                                                                         | Red LED                |
| Mounting                                                                           | Independent            |
|                                                                                    |                        |
| Operating Voltage AC / DC Max                                                      | 24 V                   |
| Operating Voltage AC / DC Max Sound control                                        | 24 V<br>Yes            |
|                                                                                    |                        |
| Sound control                                                                      | Yes                    |
| Sound control Sound level max                                                      | Yes<br>113 dB          |
| Sound control  Sound level max  Supply Voltage AC / DC Min                         | Yes<br>113 dB<br>24 V  |
| Sound control  Sound level max  Supply Voltage AC / DC Min  Temperature range from | Yes 113 dB 24 V -30 °C |