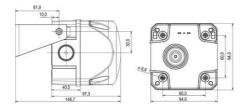

## **SPECIFICATIONS**

| Color House                                                                        | Red                    |
|------------------------------------------------------------------------------------|------------------------|
| Color Lens                                                                         | Red                    |
| Diameter                                                                           | 132mm                  |
| Flash Frequency                                                                    | 1.4 Hz                 |
| IK Class                                                                           | 9                      |
| IP Class                                                                           | IP66                   |
| Light source                                                                       | LED                    |
| Light type                                                                         | Red LED                |
| Mounting                                                                           | Independent            |
|                                                                                    |                        |
| Operating Voltage AC / DC Max                                                      | 24 V                   |
| Operating Voltage AC / DC Max Sound control                                        | 24 V<br>Yes            |
|                                                                                    |                        |
| Sound control                                                                      | Yes                    |
| Sound control Sound level max                                                      | Yes<br>113 dB          |
| Sound control  Sound level max  Supply Voltage AC / DC Min                         | Yes<br>113 dB<br>24 V  |
| Sound control  Sound level max  Supply Voltage AC / DC Min  Temperature range from | Yes 113 dB 24 V -30 °C |