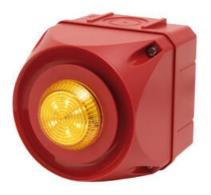

## **CUBIC WARNING LIGHT LED SERIES "A"**

875262405

Multi-tone LED sounder, 132mm, Red, 24 V ac/dc, ADM

- IP66
- LED / Xenon
- Can be combined with siren series "A"
- Can be combined with siren series "A"

## PRODUCT DESCRIPTION

The Q series is a series of warning lights with modern LED technology or xenonstrobe, which has good signal strength and compact design. The unique lens gives a clear and bright light with good spread. LED technology offers long life, low power consumption and better durability in relation to vibrations. And with IP66, these warning lights are suitable for industrial, fire, marine use, etc. The warning lights can be combined with other units of series A and Q.

## **SPECIFICATIONS**

| Color House                                                                        | Red                    |
|------------------------------------------------------------------------------------|------------------------|
| Color Lens                                                                         | Red                    |
| Diameter                                                                           | 132mm                  |
| Flash Frequency                                                                    | 1.4 Hz                 |
| IK Class                                                                           | 9                      |
| IP Class                                                                           | IP66                   |
| Light source                                                                       | LED                    |
| Light type                                                                         | Red LED                |
| Mounting                                                                           | Independent            |
|                                                                                    |                        |
| Operating Voltage AC / DC Max                                                      | 24 V                   |
| Operating Voltage AC / DC Max Sound control                                        | 24 V<br>Yes            |
|                                                                                    |                        |
| Sound control                                                                      | Yes                    |
| Sound control Sound level max                                                      | Yes<br>113 dB          |
| Sound control  Sound level max  Supply Voltage AC / DC Min                         | Yes<br>113 dB<br>24 V  |
| Sound control  Sound level max  Supply Voltage AC / DC Min  Temperature range from | Yes 113 dB 24 V -30 °C |