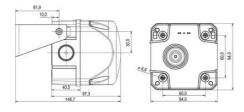

## **SPECIFICATIONS**

| Color House                                                         | Red                      |
|---------------------------------------------------------------------|--------------------------|
| Color Lens                                                          | Clear                    |
| Diameter                                                            | 132mm                    |
| Flash Frequency                                                     | 1.4 Hz                   |
| IK Class                                                            | 9                        |
| IP Class                                                            | IP66                     |
| Light source                                                        | LED                      |
| Light type                                                          | White LED                |
| Mounting                                                            | Independent              |
| Operating Voltage AC / DC Max                                       | 24 V                     |
|                                                                     |                          |
| Sound control                                                       | Yes                      |
| Sound control Sound level max                                       | Yes<br>113 dB            |
|                                                                     |                          |
| Sound level max                                                     | 113 dB                   |
| Sound level max Supply Voltage AC / DC Min                          | 113 dB<br>24 V           |
| Sound level max  Supply Voltage AC / DC Min  Temperature range from | 113 dB<br>24 V<br>-30 °C |