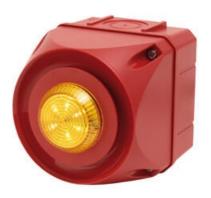

## **CUBIC WARNING LIGHT LED SERIES "A"**

 $875264405\,$  Multi-tone LED sounder, 132mm, Clear, 24 V ac/dc, ADM

- IP66
- LED / Xenon
- Can be combined with siren series "A"
- Can be combined with siren series "A"

## PRODUCT DESCRIPTION

The Q series is a series of warning lights with modern LED technology or xenonstrobe, which has good signal strength and compact design. The unique lens gives a clear and bright light with good spread. LED technology offers long life, low power consumption and better durability in relation to vibrations. And with IP66, these warning lights are suitable for industrial, fire, marine use, etc. The warning lights can be combined with other units of series A and Q.

## **SPECIFICATIONS**

| Color House                                                         | Red                      |
|---------------------------------------------------------------------|--------------------------|
| Color Lens                                                          | Clear                    |
| Diameter                                                            | 132mm                    |
| Flash Frequency                                                     | 1.4 Hz                   |
| IK Class                                                            | 9                        |
| IP Class                                                            | IP66                     |
| Light source                                                        | LED                      |
| Light type                                                          | White LED                |
| Mounting                                                            | Independent              |
| Operating Voltage AC / DC Max                                       | 24 V                     |
|                                                                     |                          |
| Sound control                                                       | Yes                      |
| Sound control Sound level max                                       | Yes<br>113 dB            |
|                                                                     |                          |
| Sound level max                                                     | 113 dB                   |
| Sound level max Supply Voltage AC / DC Min                          | 113 dB<br>24 V           |
| Sound level max  Supply Voltage AC / DC Min  Temperature range from | 113 dB<br>24 V<br>-30 °C |