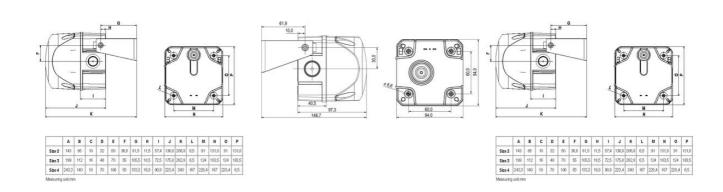

## **SPECIFICATIONS**

| Color House                                                         | Red                      |
|---------------------------------------------------------------------|--------------------------|
| Color Lens                                                          | Clear                    |
| Diameter                                                            | 132mm                    |
| Flash Frequency                                                     | 1.4 Hz                   |
| IK Class                                                            | 9                        |
| IP Class                                                            | IP66                     |
| Light source                                                        | LED                      |
| Light type                                                          | White LED                |
| Mounting                                                            | Independent              |
| Operating Voltage AC / DC Max                                       | 24 V                     |
|                                                                     |                          |
| Sound control                                                       | Yes                      |
| Sound control Sound level max                                       | Yes<br>113 dB            |
|                                                                     |                          |
| Sound level max                                                     | 113 dB                   |
| Sound level max Supply Voltage AC / DC Min                          | 113 dB<br>24 V           |
| Sound level max  Supply Voltage AC / DC Min  Temperature range from | 113 dB<br>24 V<br>-30 °C |