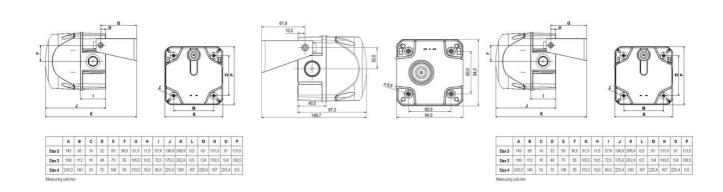

## **SPECIFICATIONS**

| Color House                   | Red         |
|-------------------------------|-------------|
| Color Lens                    | Blue        |
| Diameter                      | 132mm       |
| Flash Frequency               | 1.4 Hz      |
| IK Class                      | 9           |
| IP Class                      | IP66        |
| Light source                  | LED         |
| Light type                    | Blue LED    |
| Mounting                      | Independent |
| Operating Voltage AC / DC Max | 24 V        |
| Sound control                 | Yes         |
| Sound level max               | 113 dB      |
| Supply Voltage AC / DC Min    | 24 V        |
| Temperature range from        | -30 °C      |
| Temperature range to          | 60 °C       |
| Terminal connection           | 2.5 mm²     |
| rerminal connection           | 2.5 mm²     |