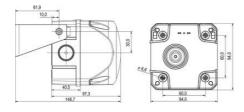

## **SPECIFICATIONS**

| Color House                   | Red         |
|-------------------------------|-------------|
| Color Lens                    | Blue        |
| Diameter                      | 132mm       |
| Flash Frequency               | 1.4 Hz      |
| IK Class                      | 9           |
| IP Class                      | IP66        |
| Light source                  | LED         |
| Light type                    | Blue LED    |
| Mounting                      | Independent |
| Operating Voltage AC / DC Max | 24 V        |
| Sound control                 | Yes         |
| Sound level max               | 113 dB      |
| Supply Voltage AC / DC Min    | 24 V        |
| Temperature range from        | -30 °C      |
| Temperature range to          | 60 °C       |
| Terminal connection           | 2.5 mm²     |
| rerminal connection           | 2.5 mm²     |