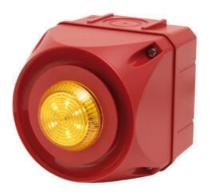

## **CUBIC WARNING LIGHT LED SERIES "A"**

 $875265405\,$  Multi-tone LED sounder, 132mm, Blue, 24 V ac/dc, ADM

- IP66
- LED / Xenon
- Can be combined with siren series "A"
- Can be combined with siren series "A"

## PRODUCT DESCRIPTION

The Q series is a series of warning lights with modern LED technology or xenonstrobe, which has good signal strength and compact design. The unique lens gives a clear and bright light with good spread. LED technology offers long life, low power consumption and better durability in relation to vibrations. And with IP66, these warning lights are suitable for industrial, fire, marine use, etc. The warning lights can be combined with other units of series A and Q.

## **SPECIFICATIONS**

| Color House                   | Red         |
|-------------------------------|-------------|
| Color Lens                    | Blue        |
| Diameter                      | 132mm       |
| Flash Frequency               | 1.4 Hz      |
| IK Class                      | 9           |
| IP Class                      | IP66        |
| Light source                  | LED         |
| Light type                    | Blue LED    |
| Mounting                      | Independent |
| Operating Voltage AC / DC Max | 24 V        |
| Sound control                 | Yes         |
| Sound level max               | 113 dB      |
| Supply Voltage AC / DC Min    | 24 V        |
| Temperature range from        | -30 °C      |
| Temperature range to          | 60 °C       |
| Terminal connection           | 2.5 mm²     |
| rerminal connection           | 2.5 mm²     |