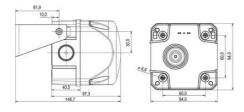

## **SPECIFICATIONS**

| Color House              | Red         |
|--------------------------|-------------|
| Color Lens               | Blue        |
| Diameter                 | 132mm       |
| Flash Frequency          | 1.4 Hz      |
| IK Class                 | 9           |
| IP Class                 | IP66        |
| Light source             | LED         |
| Light type               | Blue LED    |
| Mounting                 | Independent |
| Operating Voltage AC Max | 240 V AC    |
| Operating Voltage AC Min | 230 V AC    |
| Sound control            | Yes         |
| Sound level max          | 113 dB      |
| Temperature range from   | -30 °C      |
| Temperature range to     | 60 °C       |
| Terminal connection      | 2.5 mm²     |
|                          |             |