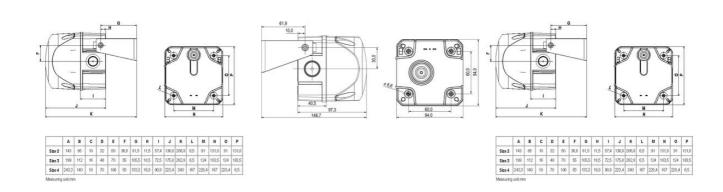

## **SPECIFICATIONS**

| Color House              | Red         |
|--------------------------|-------------|
| Color Lens               | Blue        |
| Diameter                 | 132mm       |
| Flash Frequency          | 1.4 Hz      |
| IK Class                 | 9           |
| IP Class                 | IP66        |
| Light source             | LED         |
| Light type               | Blue LED    |
| Mounting                 | Independent |
| Operating Voltage AC Max | 240 V AC    |
| Operating Voltage AC Min | 230 V AC    |
| Sound control            | Yes         |
| Sound level max          | 113 dB      |
| Temperature range from   | -30 °C      |
| Temperature range to     | 60 °C       |
| Terminal connection      | 2.5 mm²     |
|                          |             |