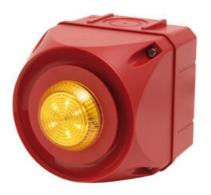

## **CUBIC WARNING LIGHT LED SERIES "A"**

 $875265313\,$  Multi-tone LED sounder, 132mm, Blue, 230-240 V ac, ADM

- IP66
- LED / Xenon
- Can be combined with siren series "A"
- Can be combined with siren series "A"

## **SPECIFICATIONS**

| Color House              | Red         |
|--------------------------|-------------|
| Color Lens               | Blue        |
| Diameter                 | 132mm       |
| Flash Frequency          | 1.4 Hz      |
| IK Class                 | 9           |
| IP Class                 | IP66        |
| Light source             | LED         |
| Light type               | Blue LED    |
| Mounting                 | Independent |
| Operating Voltage AC Max | 240 V AC    |
| Operating Voltage AC Min | 230 V AC    |
| Sound control            | Yes         |
| Sound level max          | 113 dB      |
| Temperature range from   | -30 °C      |
| Temperature range to     | 60 °C       |
| Terminal connection      | 2.5 mm²     |
|                          |             |