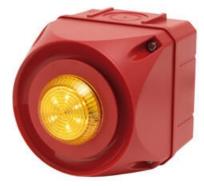

## CUBIC WARNING LIGHT LED SERIES "A"

875267313 Multi-tone LED sounder, 132mm, Yellow, 230-240 V ac, ADM

#### PRODUCT DESCRIPTION

The Q series is a series of warning lights with modern LED technology or xenonstrobe, which has good signal strength and compact design. The unique lens gives a clear and bright light with good spread. LED technology offers long life, low power consumption and better durability in relation to vibrations. And with IP66, these warning lights are suitable for industrial, fire, marine use, etc. The warning lights can be combined with other units of series A and Q.

# SPECIFICATIONS

| Color House                                                                              | Red                                   |
|------------------------------------------------------------------------------------------|---------------------------------------|
| Color Lens                                                                               | Yellow                                |
| Diameter                                                                                 | 132mm                                 |
| Flash Frequency                                                                          | 1.4 Hz                                |
| IK Class                                                                                 | 9                                     |
| IP Class                                                                                 | IP66                                  |
| Light source                                                                             | LED                                   |
| Light type                                                                               | Yellow LED                            |
|                                                                                          |                                       |
| Mounting                                                                                 | Independent                           |
| Mounting<br>Operating Voltage AC Max                                                     | Independent<br>240 V AC               |
|                                                                                          |                                       |
| Operating Voltage AC Max                                                                 | 240 V AC                              |
| Operating Voltage AC Max<br>Operating Voltage AC Min                                     | 240 V AC<br>230 V AC                  |
| Operating Voltage AC Max<br>Operating Voltage AC Min<br>Sound control                    | 240 V AC<br>230 V AC<br>Yes           |
| Operating Voltage AC Max<br>Operating Voltage AC Min<br>Sound control<br>Sound level max | 240 V AC<br>230 V AC<br>Yes<br>113 dB |