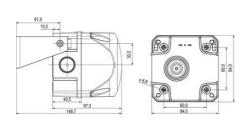

### Tone frequency min

150 Hz

A
B
C
D
E
F
O
H
I
J
K
L
II
N
O
P

Size 2
143
66
10
52
60
86.5
81.5
15.6
57.4
106.9
506.8
6.5
10
13.3
91
13.3

Size 3
109
112
16
44
70
66
105.5
15.8
7.2
17.8
802.8
6.5
10
13.3
91
13.3

Size 4
109.1
10
10
10
10
10
10
10.8
10.3
10.1
10.1
10.1
10.1
10.1
10.1
10.1
10.1
10.1
10.1
10.1
10.1
10.1
10.1
10.1
10.1
10.1
10.1
10.1
10.1
10.1
10.1
10.1
10.1
10.1
10.1
10.1
10.1
10.1
10.1
10.1
10.1
10.1
<t