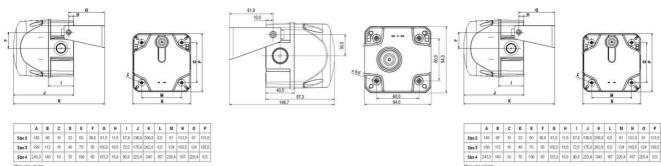

### Tone frequency min

150 Hz

A
B
C
D
E
F
O
H
I
J
K
L
II
N
O
P

Size 2
143
66
10
52
60
86.5
81.5
15.6
57.4
106.9
506.8
6.5
10
13.3
91
13.3

Size 3
109
112
16
44
70
66
105.5
15.8
7.2
17.8
802.8
6.5
10
13.3
91
13.3

Size 4
109.1
10
10
10
10
10
10
10.8
10.3
10.1
10.1
10.1
10.1
10.1
10.1
10.1
10.1
10.1
10.1
10.1
10.1
10.1
10.1
10.1
10.1
10.1
10.1
10.1
10.1
10.1
10.1
10.1
10.1
10.1
10.1
10.1
10.1
10.1
10.1
10.1
10.1
10.1
<t