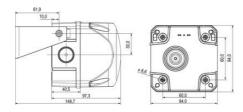

## **SPECIFICATIONS**

| Color House                                                                                                       | Red                         |
|-------------------------------------------------------------------------------------------------------------------|-----------------------------|
| Color Lens                                                                                                        | Red                         |
| Diameter                                                                                                          | 132mm                       |
| Flash Frequency                                                                                                   | 1 Hz                        |
| IK Class                                                                                                          | 9                           |
| IP Class                                                                                                          | IP66                        |
| Light source                                                                                                      | LED                         |
| Light type                                                                                                        | Red LED                     |
| Mounting                                                                                                          | Independent                 |
| <b>g</b>                                                                                                          | maoponaoni                  |
| Operating Voltage AC / DC Max                                                                                     | 24 V                        |
|                                                                                                                   |                             |
| Operating Voltage AC / DC Max                                                                                     | 24 V                        |
| Operating Voltage AC / DC Max Sound control                                                                       | 24 V<br>Yes                 |
| Operating Voltage AC / DC Max  Sound control  Sound level max                                                     | 24 V Yes 113 dB             |
| Operating Voltage AC / DC Max  Sound control  Sound level max  Supply Voltage AC / DC Min                         | 24 V Yes 113 dB 24 V        |
| Operating Voltage AC / DC Max  Sound control  Sound level max  Supply Voltage AC / DC Min  Temperature range from | 24 V Yes 113 dB 24 V -30 °C |