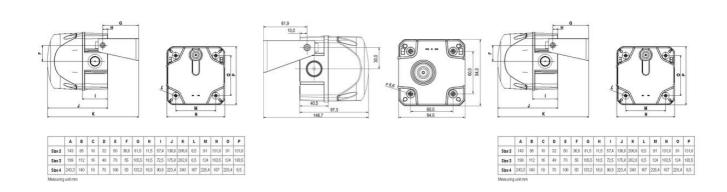

## **SPECIFICATIONS**

| Color House                                                                                                       | Red                         |
|-------------------------------------------------------------------------------------------------------------------|-----------------------------|
| Color Lens                                                                                                        | Red                         |
| Diameter                                                                                                          | 132mm                       |
| Flash Frequency                                                                                                   | 1 Hz                        |
| IK Class                                                                                                          | 9                           |
| IP Class                                                                                                          | IP66                        |
| Light source                                                                                                      | LED                         |
| Light type                                                                                                        | Red LED                     |
| Mounting                                                                                                          | Independent                 |
| <b>g</b>                                                                                                          | maoponaoni                  |
| Operating Voltage AC / DC Max                                                                                     | 24 V                        |
|                                                                                                                   |                             |
| Operating Voltage AC / DC Max                                                                                     | 24 V                        |
| Operating Voltage AC / DC Max Sound control                                                                       | 24 V<br>Yes                 |
| Operating Voltage AC / DC Max  Sound control  Sound level max                                                     | 24 V Yes 113 dB             |
| Operating Voltage AC / DC Max  Sound control  Sound level max  Supply Voltage AC / DC Min                         | 24 V Yes 113 dB 24 V        |
| Operating Voltage AC / DC Max  Sound control  Sound level max  Supply Voltage AC / DC Min  Temperature range from | 24 V Yes 113 dB 24 V -30 °C |