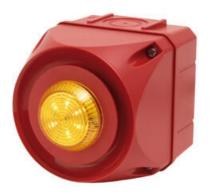

## **CUBIC WARNING LIGHT LED SERIES "A"**

875662405

Multi-tone LED sounder, 132mm, Red, 24 V ac/dc, ACM

- IP66
- LED / Xenon
- Can be combined with siren series "A"
- Can be combined with siren series "A"

## PRODUCT DESCRIPTION

The Q series is a series of warning lights with modern LED technology or xenonstrobe, which has good signal strength and compact design. The unique lens gives a clear and bright light with good spread. LED technology offers long life, low power consumption and better durability in relation to vibrations. And with IP66, these warning lights are suitable for industrial, fire, marine use, etc. The warning lights can be combined with other units of series A and Q.

## **SPECIFICATIONS**

| Color House                                                                                                       | Red                         |
|-------------------------------------------------------------------------------------------------------------------|-----------------------------|
| Color Lens                                                                                                        | Red                         |
| Diameter                                                                                                          | 132mm                       |
| Flash Frequency                                                                                                   | 1 Hz                        |
| IK Class                                                                                                          | 9                           |
| IP Class                                                                                                          | IP66                        |
| Light source                                                                                                      | LED                         |
| Light type                                                                                                        | Red LED                     |
| Mounting                                                                                                          | Independent                 |
| <b>g</b>                                                                                                          | maoponaoni                  |
| Operating Voltage AC / DC Max                                                                                     | 24 V                        |
|                                                                                                                   |                             |
| Operating Voltage AC / DC Max                                                                                     | 24 V                        |
| Operating Voltage AC / DC Max Sound control                                                                       | 24 V<br>Yes                 |
| Operating Voltage AC / DC Max  Sound control  Sound level max                                                     | 24 V Yes 113 dB             |
| Operating Voltage AC / DC Max  Sound control  Sound level max  Supply Voltage AC / DC Min                         | 24 V Yes 113 dB 24 V        |
| Operating Voltage AC / DC Max  Sound control  Sound level max  Supply Voltage AC / DC Min  Temperature range from | 24 V Yes 113 dB 24 V -30 °C |