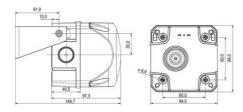

## **SPECIFICATIONS**

| Color House                                                                        | Red                    |
|------------------------------------------------------------------------------------|------------------------|
| Color Lens                                                                         | Clear                  |
| Diameter                                                                           | 184mm                  |
| Flash Frequency                                                                    | 1.4 Hz                 |
| IK Class                                                                           | 9                      |
| IP Class                                                                           | IP66                   |
| Light source                                                                       | LED                    |
| Light type                                                                         | White LED              |
| Mounting                                                                           | Independent            |
|                                                                                    |                        |
| Operating Voltage AC / DC Max                                                      | 24 V                   |
| Operating Voltage AC / DC Max Sound control                                        | 24 V<br>Yes            |
|                                                                                    |                        |
| Sound control                                                                      | Yes                    |
| Sound control Sound level max                                                      | Yes<br>120 dB          |
| Sound control  Sound level max  Supply Voltage AC / DC Min                         | Yes<br>120 dB<br>24 V  |
| Sound control  Sound level max  Supply Voltage AC / DC Min  Temperature range from | Yes 120 dB 24 V -30 °C |