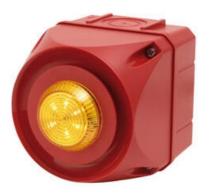

## **CUBIC WARNING LIGHT LED SERIES "A"**

 $875364405\,$  Multi-tone LED sounder, 184mm, Clear, 24 V ac/dc, ADL

- IP66
- LED / Xenon
- Can be combined with siren series "A"
- Can be combined with siren series "A"

## PRODUCT DESCRIPTION

The Q series is a series of warning lights with modern LED technology or xenonstrobe, which has good signal strength and compact design. The unique lens gives a clear and bright light with good spread. LED technology offers long life, low power consumption and better durability in relation to vibrations. And with IP66, these warning lights are suitable for industrial, fire, marine use, etc. The warning lights can be combined with other units of series A and Q.

## **SPECIFICATIONS**

| Color House                                                                        | Red                    |
|------------------------------------------------------------------------------------|------------------------|
| Color Lens                                                                         | Clear                  |
| Diameter                                                                           | 184mm                  |
| Flash Frequency                                                                    | 1.4 Hz                 |
| IK Class                                                                           | 9                      |
| IP Class                                                                           | IP66                   |
| Light source                                                                       | LED                    |
| Light type                                                                         | White LED              |
| Mounting                                                                           | Independent            |
|                                                                                    |                        |
| Operating Voltage AC / DC Max                                                      | 24 V                   |
| Operating Voltage AC / DC Max Sound control                                        | 24 V<br>Yes            |
|                                                                                    |                        |
| Sound control                                                                      | Yes                    |
| Sound control Sound level max                                                      | Yes<br>120 dB          |
| Sound control  Sound level max  Supply Voltage AC / DC Min                         | Yes<br>120 dB<br>24 V  |
| Sound control  Sound level max  Supply Voltage AC / DC Min  Temperature range from | Yes 120 dB 24 V -30 °C |