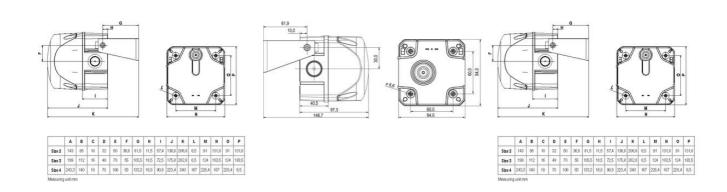

## **SPECIFICATIONS**

| Color House                                                                        | Red                    |
|------------------------------------------------------------------------------------|------------------------|
| Color Lens                                                                         | Clear                  |
| Diameter                                                                           | 184mm                  |
| Flash Frequency                                                                    | 1.4 Hz                 |
| IK Class                                                                           | 9                      |
| IP Class                                                                           | IP66                   |
| Light source                                                                       | LED                    |
| Light type                                                                         | White LED              |
| Mounting                                                                           | Independent            |
|                                                                                    |                        |
| Operating Voltage AC / DC Max                                                      | 24 V                   |
| Operating Voltage AC / DC Max Sound control                                        | 24 V<br>Yes            |
|                                                                                    |                        |
| Sound control                                                                      | Yes                    |
| Sound control Sound level max                                                      | Yes<br>120 dB          |
| Sound control  Sound level max  Supply Voltage AC / DC Min                         | Yes<br>120 dB<br>24 V  |
| Sound control  Sound level max  Supply Voltage AC / DC Min  Temperature range from | Yes 120 dB 24 V -30 °C |