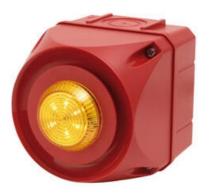

## **CUBIC WARNING LIGHT LED SERIES "A"**

 $875764405\,$  Multi-tone LED sounder, 184mm, Clear, 24 V ac/dc, ACL

- IP66
- LED / Xenon
- Can be combined with siren series "A"
- Can be combined with siren series "A"

## PRODUCT DESCRIPTION

The Q series is a series of warning lights with modern LED technology or xenonstrobe, which has good signal strength and compact design. The unique lens gives a clear and bright light with good spread. LED technology offers long life, low power consumption and better durability in relation to vibrations. And with IP66, these warning lights are suitable for industrial, fire, marine use, etc. The warning lights can be combined with other units of series A and Q.

## **SPECIFICATIONS**

| Color House                                                                        | Red                    |
|------------------------------------------------------------------------------------|------------------------|
| Color Lens                                                                         | Clear                  |
| Diameter                                                                           | 184mm                  |
| Flash Frequency                                                                    | 1 Hz                   |
| IK Class                                                                           | 9                      |
| IP Class                                                                           | IP66                   |
| Light source                                                                       | LED                    |
| Light type                                                                         | White LED              |
| Mounting                                                                           | Independent            |
|                                                                                    |                        |
| Operating Voltage AC / DC Max                                                      | 24 V                   |
| Operating Voltage AC / DC Max Sound control                                        | 24 V<br>Yes            |
|                                                                                    |                        |
| Sound control                                                                      | Yes                    |
| Sound control Sound level max                                                      | Yes<br>120 dB          |
| Sound control  Sound level max  Supply Voltage AC / DC Min                         | Yes<br>120 dB<br>24 V  |
| Sound control  Sound level max  Supply Voltage AC / DC Min  Temperature range from | Yes 120 dB 24 V -30 °C |