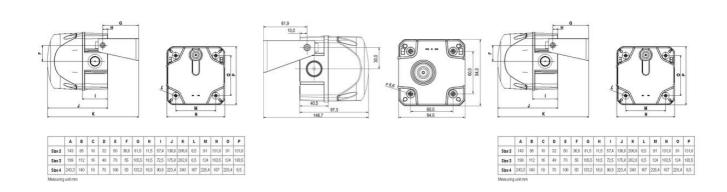

## **SPECIFICATIONS**

| Color House                                                                        | Red                    |
|------------------------------------------------------------------------------------|------------------------|
| Color Lens                                                                         | Clear                  |
| Diameter                                                                           | 184mm                  |
| Flash Frequency                                                                    | 1 Hz                   |
| IK Class                                                                           | 9                      |
| IP Class                                                                           | IP66                   |
| Light source                                                                       | LED                    |
| Light type                                                                         | White LED              |
| Mounting                                                                           | Independent            |
|                                                                                    |                        |
| Operating Voltage AC / DC Max                                                      | 24 V                   |
| Operating Voltage AC / DC Max Sound control                                        | 24 V<br>Yes            |
|                                                                                    |                        |
| Sound control                                                                      | Yes                    |
| Sound control Sound level max                                                      | Yes<br>120 dB          |
| Sound control  Sound level max  Supply Voltage AC / DC Min                         | Yes<br>120 dB<br>24 V  |
| Sound control  Sound level max  Supply Voltage AC / DC Min  Temperature range from | Yes 120 dB 24 V -30 °C |