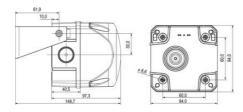

## **SPECIFICATIONS**

| Color House                                                                        | Red                    |
|------------------------------------------------------------------------------------|------------------------|
| Color Lens                                                                         | Clear                  |
| Diameter                                                                           | 184mm                  |
| Flash Frequency                                                                    | 1 Hz                   |
| IK Class                                                                           | 9                      |
| IP Class                                                                           | IP66                   |
| Light source                                                                       | LED                    |
| Light type                                                                         | White LED              |
| Mounting                                                                           | Independent            |
|                                                                                    |                        |
| Operating Voltage AC / DC Max                                                      | 24 V                   |
| Operating Voltage AC / DC Max Sound control                                        | 24 V<br>Yes            |
|                                                                                    |                        |
| Sound control                                                                      | Yes                    |
| Sound control Sound level max                                                      | Yes<br>120 dB          |
| Sound control  Sound level max  Supply Voltage AC / DC Min                         | Yes<br>120 dB<br>24 V  |
| Sound control  Sound level max  Supply Voltage AC / DC Min  Temperature range from | Yes 120 dB 24 V -30 °C |