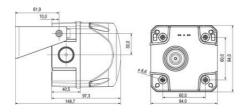

## **SPECIFICATIONS**

| Color House                                                         | Red                      |
|---------------------------------------------------------------------|--------------------------|
| Color Lens                                                          | Blue                     |
| Diameter                                                            | 184mm                    |
| Flash Frequency                                                     | 1 Hz                     |
| IK Class                                                            | 9                        |
| IP Class                                                            | IP66                     |
| Light source                                                        | LED                      |
| Light type                                                          | Blue LED                 |
| Mounting                                                            | Independent              |
| Operating Voltage AC / DC Max                                       | 24 V                     |
| Sound control                                                       |                          |
| Gouria control                                                      | Yes                      |
| Sound level max                                                     | Yes 120 dB               |
|                                                                     |                          |
| Sound level max                                                     | 120 dB                   |
| Sound level max Supply Voltage AC / DC Min                          | 120 dB<br>24 V           |
| Sound level max  Supply Voltage AC / DC Min  Temperature range from | 120 dB<br>24 V<br>-30 °C |