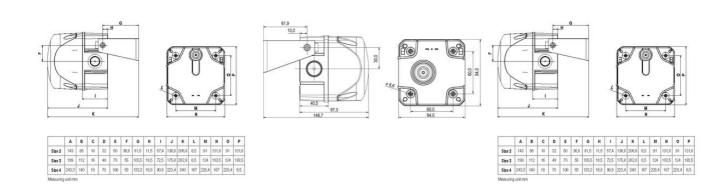

## **SPECIFICATIONS**

| Color House                                                         | Red                      |
|---------------------------------------------------------------------|--------------------------|
| Color Lens                                                          | Blue                     |
| Diameter                                                            | 184mm                    |
| Flash Frequency                                                     | 1 Hz                     |
| IK Class                                                            | 9                        |
| IP Class                                                            | IP66                     |
| Light source                                                        | LED                      |
| Light type                                                          | Blue LED                 |
| Mounting                                                            | Independent              |
| Operating Voltage AC / DC Max                                       | 24 V                     |
| Sound control                                                       |                          |
| Gouria control                                                      | Yes                      |
| Sound level max                                                     | Yes 120 dB               |
|                                                                     |                          |
| Sound level max                                                     | 120 dB                   |
| Sound level max Supply Voltage AC / DC Min                          | 120 dB<br>24 V           |
| Sound level max  Supply Voltage AC / DC Min  Temperature range from | 120 dB<br>24 V<br>-30 °C |