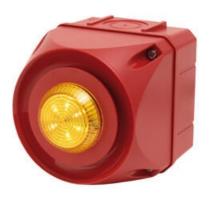

## **CUBIC WARNING LIGHT LED SERIES "A"**

875765405

Multi-tone LED sounder, 184mm, Blue, 24 V ac/dc, ACL

- IP66
- LED / Xenon
- Can be combined with siren series "A"
- Can be combined with siren series "A"

## PRODUCT DESCRIPTION

The Q series is a series of warning lights with modern LED technology or xenonstrobe, which has good signal strength and compact design. The unique lens gives a clear and bright light with good spread. LED technology offers long life, low power consumption and better durability in relation to vibrations. And with IP66, these warning lights are suitable for industrial, fire, marine use, etc. The warning lights can be combined with other units of series A and Q.

## **SPECIFICATIONS**

| Color House                                                         | Red                      |
|---------------------------------------------------------------------|--------------------------|
| Color Lens                                                          | Blue                     |
| Diameter                                                            | 184mm                    |
| Flash Frequency                                                     | 1 Hz                     |
| IK Class                                                            | 9                        |
| IP Class                                                            | IP66                     |
| Light source                                                        | LED                      |
| Light type                                                          | Blue LED                 |
| Mounting                                                            | Independent              |
| Operating Voltage AC / DC Max                                       | 24 V                     |
| Sound control                                                       |                          |
| Gouria control                                                      | Yes                      |
| Sound level max                                                     | Yes 120 dB               |
|                                                                     |                          |
| Sound level max                                                     | 120 dB                   |
| Sound level max Supply Voltage AC / DC Min                          | 120 dB<br>24 V           |
| Sound level max  Supply Voltage AC / DC Min  Temperature range from | 120 dB<br>24 V<br>-30 °C |