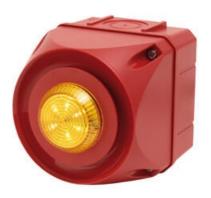

## **CUBIC WARNING LIGHT LED SERIES "A"**

 $875762313\,$  Multi-tone LED sounder, 184mm, Red, 230-240 V ac, ACL

- IP66
- LED / Xenon
- Can be combined with siren series "A"
- Can be combined with siren series "A"

## PRODUCT DESCRIPTION

The Q series is a series of warning lights with modern LED technology or xenonstrobe, which has good signal strength and compact design. The unique lens gives a clear and bright light with good spread. LED technology offers long life, low power consumption and better durability in relation to vibrations. And with IP66, these warning lights are suitable for industrial, fire, marine use, etc. The warning lights can be combined with other units of series A and Q.

## **SPECIFICATIONS**

| Color House                                                                                                | Red                                     |
|------------------------------------------------------------------------------------------------------------|-----------------------------------------|
| Color Lens                                                                                                 | Red                                     |
| Diameter                                                                                                   | 184mm                                   |
| Flash Frequency                                                                                            | 1 Hz                                    |
| IK Class                                                                                                   | 9                                       |
| IP Class                                                                                                   | IP66                                    |
| Light source                                                                                               | LED                                     |
| Light type                                                                                                 | Red LED                                 |
|                                                                                                            |                                         |
| Mounting                                                                                                   | Independent                             |
| Mounting Operating Voltage AC Max                                                                          | Independent 240 V AC                    |
|                                                                                                            |                                         |
| Operating Voltage AC Max                                                                                   | 240 V AC                                |
| Operating Voltage AC Max Operating Voltage AC Min                                                          | 240 V AC<br>230 V AC                    |
| Operating Voltage AC Max  Operating Voltage AC Min  Sound control                                          | 240 V AC 230 V AC Yes                   |
| Operating Voltage AC Max  Operating Voltage AC Min  Sound control  Sound level max                         | 240 V AC 230 V AC Yes 120 dB            |
| Operating Voltage AC Max  Operating Voltage AC Min  Sound control  Sound level max  Temperature range from | 240 V AC  230 V AC  Yes  120 dB  -30 °C |