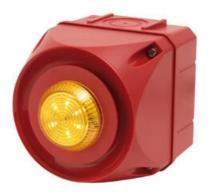

## **CUBIC WARNING LIGHT LED SERIES "A"**

875765313

Multi-tone LED sounder, 184mm, Blue, 230-240 V ac, ACL

- IP66
- LED / Xenon
- Can be combined with siren series "A"
- Can be combined with siren series "A"

## PRODUCT DESCRIPTION

The Q series is a series of warning lights with modern LED technology or xenonstrobe, which has good signal strength and compact design. The unique lens gives a clear and bright light with good spread. LED technology offers long life, low power consumption and better durability in relation to vibrations. And with IP66, these warning lights are suitable for industrial, fire, marine use, etc. The warning lights can be combined with other units of series A and Q.

## **SPECIFICATIONS**

| Color House              | Red         |
|--------------------------|-------------|
| Color Lens               | Blue        |
| Diameter                 | 184mm       |
| Flash Frequency          | 1 Hz        |
| IK Class                 | 9           |
| IP Class                 | IP66        |
| Light source             | LED         |
| Light type               | Blue LED    |
| Mounting                 | Independent |
| Operating Voltage AC Max | 240 V AC    |
| Operating Voltage AC Min | 230 V AC    |
| Sound control            | Yes         |
| Sound level max          | 120 dB      |
| Temperature range from   | -30 °C      |
| Temperature range to     | 60 °C       |
| Terminal connection      | 2.5 mm²     |
|                          |             |