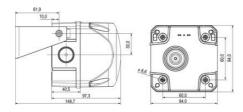

## **SPECIFICATIONS**

| Color House              | Red         |
|--------------------------|-------------|
| Color Lens               | Blue        |
| Diameter                 | 184mm       |
| Flash Frequency          | 1 Hz        |
| IK Class                 | 9           |
| IP Class                 | IP66        |
| Light source             | LED         |
| Light type               | Blue LED    |
| Mounting                 | Independent |
| Operating Voltage AC Max | 240 V AC    |
| Operating Voltage AC Min | 230 V AC    |
| Sound control            | Yes         |
| Sound level max          | 120 dB      |
| Temperature range from   | -30 °C      |
| Temperature range to     | 60 °C       |
| Terminal connection      | 2.5 mm²     |
|                          |             |