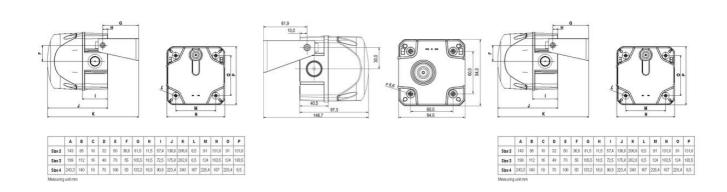

## **SPECIFICATIONS**

| Color House              | Red         |
|--------------------------|-------------|
| Color Lens               | Blue        |
| Diameter                 | 184mm       |
| Flash Frequency          | 1 Hz        |
| IK Class                 | 9           |
| IP Class                 | IP66        |
| Light source             | LED         |
| Light type               | Blue LED    |
| Mounting                 | Independent |
| Operating Voltage AC Max | 240 V AC    |
| Operating Voltage AC Min | 230 V AC    |
| Sound control            | Yes         |
| Sound level max          | 120 dB      |
| Temperature range from   | -30 °C      |
| Temperature range to     | 60 °C       |
| Terminal connection      | 2.5 mm²     |
|                          |             |