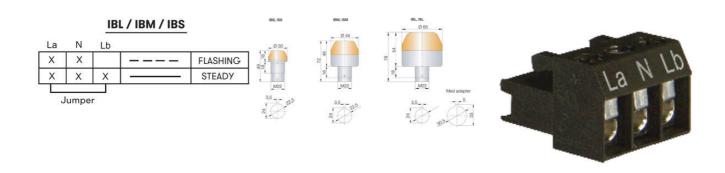

The comprehensive M22 built-in signal device series is available in three sizes Ø 30 mm, Ø 45 mm und Ø 65 mm. The high luminosity and signal effect is seen all around due to the calotte. The beacon is extremely durable and vibration-resistant, with a high degree of protection of IP65 and IP67 for prewired models. The I Series range can come with a demountable plug in terminal or individually prewired.