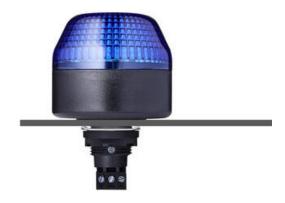

## I SERIES, PANEL MOUNT BEACON, Ø65, Ø45 AND Ø30MM

802502313 IBL LED STEADY/FLASHING RED 230VAC

- Ø65, Ø45 and Ø30mm Panel mount beacons
- · Strobe, Flashing and Steady LED options
- Wide control voltage range

## PRODUCT DESCRIPTION

The I series offers a high quality, bright, panel mounted beacon. The units can be single or dual colour, have multiple colour and voltage options and in the case of IMM/IMM can be pre-cable with IP67 Protection.

The comprehensive M22 built-in signal device series is available in three sizes Ø 30 mm, Ø 45 mm und Ø 65 mm. The high luminosity and signal effect is seen all around due to the calotte. The beacon is extremely durable and vibration-resistant, with a high degree of protection of IP65 and IP67 for prewired models. The I Series range can come with a demountable plug in terminal or individually prewired.