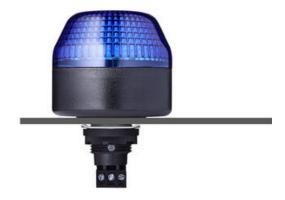

## I SERIES, PANEL MOUNT BEACON, Ø65, Ø45 AND Ø30MM

802506313 IBL/green/LED/230V AC/IP65

- Ø65, Ø45 and Ø30mm Panel mount beacons
- · Strobe, Flashing and Steady LED options
- Wide control voltage range

## PRODUCT DESCRIPTION

The I series offers a high quality, bright, panel mounted beacon. The units can be single or dual colour, have multiple colour and voltage options and in the case of IMM/IMM can be pre-cable with IP67 Protection.

The comprehensive M22 built-in signal device series is available in three sizes Ø 30 mm, Ø 45 mm und Ø 65 mm. The high luminosity and signal effect is seen all around due to the calotte. The beacon is extremely durable and vibration-resistant, with a high degree of protection of IP65 and IP67 for prewired models. The I Series range can come with a demountable plug in terminal or individually prewired.