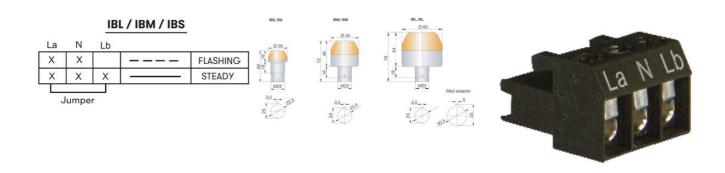

The comprehensive M22 built-in signal device series is available in three sizes Ø 30 mm, Ø 45 mm und Ø 65 mm. The high luminosity and signal effect is seen all around due to the calotte. The beacon is extremely durable and vibration-resistant, with a high degree of protection of IP65 and IP67 for prewired models. The I Series range can come with a demountable plug in terminal or individually prewired.

## **SPECIFICATIONS**

| Color House     | Black         |
|-----------------|---------------|
|                 | Sidok         |
| Color Lens      | Green         |
| Diameter        | 65 mm         |
| Flash Frequency | 2 Hz          |
| Height          | 90 mm         |
| IP Class        | IP65          |
| Light source    | LED           |
| Light type      | Flash, Steady |
| Mounting        | Panel mount   |
| Nominal current | 31 mA         |
|                 |               |

| Nominal Supply Voltage  | 230-240 V AC        |
|-------------------------|---------------------|
| Operational Temperature | -25°C 60°C          |
| Terminal connection     | 2.5 mm <sup>2</sup> |
| Weight                  | 75 g                |