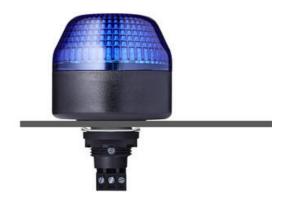

## I SERIES, PANEL MOUNT BEACON, Ø65, Ø45 AND Ø30MM

802507313 IBL/YELLOW/LED/230 V AC/IP65

- Ø65, Ø45 and Ø30mm Panel mount beacons
- · Strobe, Flashing and Steady LED options
- Wide control voltage range

## PRODUCT DESCRIPTION

The I series offers a high quality, bright, panel mounted beacon. The units can be single or dual colour, have multiple colour and voltage options and in the case of IMM/IMM can be pre-cable with IP67 Protection.

The comprehensive M22 built-in signal device series is available in three sizes Ø 30 mm, Ø 45 mm und Ø 65 mm. The high luminosity and signal effect is seen all around due to the calotte. The beacon is extremely durable and vibration-resistant, with a high degree of protection of IP65 and IP67 for prewired models. The I Series range can come with a demountable plug in terminal or individually prewired.