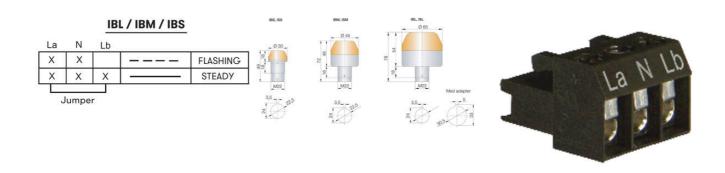

The comprehensive M22 built-in signal device series is available in three sizes Ø 30 mm, Ø 45 mm und Ø 65 mm. The high luminosity and signal effect is seen all around due to the calotte. The beacon is extremely durable and vibration-resistant, with a high degree of protection of IP65 and IP67 for prewired models. The I Series range can come with a demountable plug in terminal or individually prewired.

| Nominal Supply Voltage  | 230-240 V AC        |
|-------------------------|---------------------|
| Operational Temperature | -25°C 60°C          |
| Terminal connection     | 2.5 mm <sup>2</sup> |
| Weight                  | 75 g                |