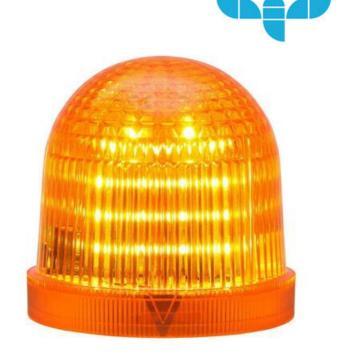

## T SERIES, MODULAR BEACON, Ø75MM

859501405 TDC AMBER LED STEADY/FLASHING 24VAC/DC

- Ø75mm Modular beacon
- Steady, flashing and Multi-strobe light options
- Wide control voltage range

## **SPECIFICATIONS**

| Color Lens      | Orange        |
|-----------------|---------------|
| Diameter        | 75 mm         |
| Flash Frequency | 2 Hz          |
| Height          | 75 mm         |
| IK Class        | 8             |
| IP Class        | IP66          |
| Light source    | LED           |
| Light type      | Flash, Steady |
| Mounting        | Bayonet       |
| Nominal current | 220 mA        |
|                 |               |