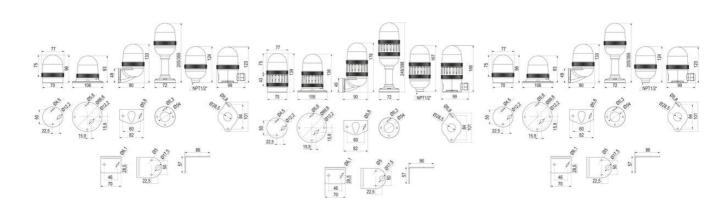

There are also optionally available protective vents for pressure balance in harsh weather conditions (humidity, high temperature fluctuations, etc.) for TMW, TMF, TNL. A comprehensive range of selectable mounting options, and an Ingress protection of IP66.