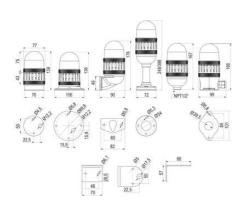

There are also optionally available protective vents for pressure balance in harsh weather conditions (humidity, high temperature fluctuations, etc.) for TMW, TMF, TNL. A comprehensive range of selectable mounting options, and an Ingress protection of IP66.