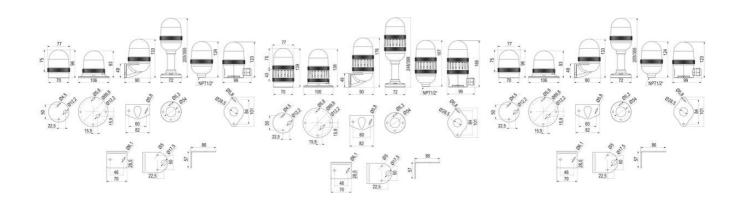

## T SERIES, MODULAR BEACON, Ø75MM

859502405 TDC RED LED STEADY/FLASHING 24VAC/DC

- Ø75mm Modular beacon
- Steady, flashing and Multi-strobe light options
- Wide control voltage range

There are also optionally available protective vents for pressure balance in harsh weather conditions (humidity, high temperature fluctuations, etc.) for TMW, TMF, TNL. A comprehensive range of selectable mounting options, and an Ingress protection of IP66.

## SPECIFICATIONS

| Color Lens      | Red           |
|-----------------|---------------|
| Diameter        | 75 mm         |
| Flash Frequency | 2 Hz          |
| Height          | 75 mm         |
| IK Class        | 8             |
| IP Class        | IP66          |
| Light source    | LED           |
| Light type      | Flash, Steady |
| Mounting        | Bayonet       |
| Nominal current | 220 mA        |

| Nominal Supply Voltage  | 24 V AC/DC          |
|-------------------------|---------------------|
| Operational Temperature | -30°C 60°C          |
| Terminal connection     | 2.5 mm <sup>2</sup> |
| Weight                  | 86 g                |