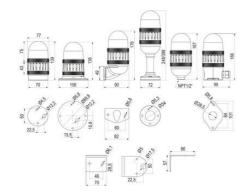

## T SERIES, MODULAR BEACON, Ø75MM

859502405 TDC RED LED STEADY/FLASHING 24VAC/DC

- Ø75mm Modular beacon
- Steady, flashing and Multi-strobe light options
- Wide control voltage range

There are also optionally available protective vents for pressure balance in harsh weather conditions (humidity, high temperature fluctuations, etc.) for TMW, TMF, TNL. A comprehensive range of selectable mounting options, and an Ingress protection of IP66.

## SPECIFICATIONS

| Color Lens      | Red           |
|-----------------|---------------|
| Diameter        | 75 mm         |
| Flash Frequency | 2 Hz          |
| Height          | 75 mm         |
| IK Class        | 8             |
| IP Class        | IP66          |
| Light source    | LED           |
| Light type      | Flash, Steady |
| Mounting        | Bayonet       |
| Nominal current | 220 mA        |

| Nominal Supply Voltage  | 24 V AC/DC          |
|-------------------------|---------------------|
| Operational Temperature | -30°C 60°C          |
| Terminal connection     | 2.5 mm <sup>2</sup> |
| Weight                  | 86 g                |