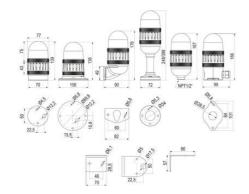

There are also optionally available protective vents for pressure balance in harsh weather conditions (humidity, high temperature fluctuations, etc.) for TMW, TMF, TNL. A comprehensive range of selectable mounting options, and an Ingress protection of IP66.