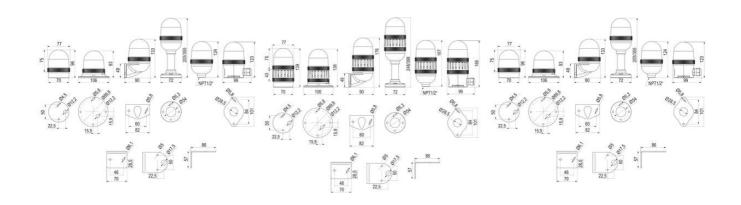

There are also optionally available protective vents for pressure balance in harsh weather conditions (humidity, high temperature fluctuations, etc.) for TMW, TMF, TNL. A comprehensive range of selectable mounting options, and an Ingress protection of IP66.