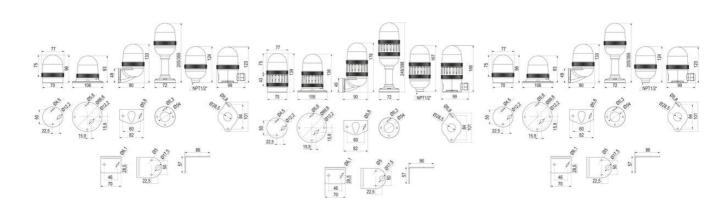

## PRODUCT DESCRIPTION

AUERs T Series range begins with a  $\emptyset$  75 mm large comprehensive modular beacon range, the design is modern, efficient with long-life LED beacons in functions. Settings include LED steady/flashing which are both externally addressable and LED multi strobe, both strobe patterns, which are 6 times fast strobe and multi strobe, are again externally addressable.

Also including a steady beacon option with BA15d socket for 7 W incandescent bulb, the T Series can be used for a range of applications involving industrial and general applications. It is fir for plc applications like leakage and inrush current. And has a UL type of 4/4X/13 (excluding TNL and TMW+TVS).

There are also optionally available protective vents for pressure balance in harsh weather conditions (humidity, high temperature fluctuations, etc.) for TMW, TMF, TNL. A comprehensive range of selectable mounting options, and an Ingress protection of IP66.

## **SPECIFICATIONS**

| Color Lens      | Blue          |
|-----------------|---------------|
| Diameter        | 75 mm         |
| Flash Frequency | 2 Hz          |
| Height          | 75 mm         |
| IK Class        | 8             |
| IP Class        | IP66          |
| Light source    | LED           |
| Light type      | Flash, Steady |
| Mounting        | Bayonet       |
| Nominal current | 220 mA        |
|                 |               |

| Nominal Supply Voltage  | 24 V AC/DC |
|-------------------------|------------|
| Operational Temperature | -30°C 60°C |
| Terminal connection     | 2.5 mm²    |
| Weight                  | 86 g       |