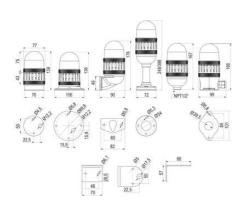

## PRODUCT DESCRIPTION

AUERs T Series range begins with a  $\emptyset$  75 mm large comprehensive modular beacon range, the design is modern, efficient with long-life LED beacons in functions. Settings include LED steady/flashing which are both externally addressable and LED multi strobe, both strobe patterns, which are 6 times fast strobe and multi strobe, are again externally addressable.

Also including a steady beacon option with BA15d socket for 7 W incandescent bulb, the T Series can be used for a range of applications involving industrial and general applications. It is fir for plc applications like leakage and inrush current. And has a UL type of 4/4X/13 (excluding TNL and TMW+TVS).

There are also optionally available protective vents for pressure balance in harsh weather conditions (humidity, high temperature fluctuations, etc.) for TMW, TMF, TNL. A comprehensive range of selectable mounting options, and an Ingress protection of IP66.

## **SPECIFICATIONS**

| Color Lens      | Blue          |
|-----------------|---------------|
| Diameter        | 75 mm         |
| Flash Frequency | 2 Hz          |
| Height          | 75 mm         |
| IK Class        | 8             |
| IP Class        | IP66          |
| Light source    | LED           |
| Light type      | Flash, Steady |
| Mounting        | Bayonet       |
| Nominal current | 220 mA        |
|                 |               |

| Nominal Supply Voltage  | 24 V AC/DC |
|-------------------------|------------|
| Operational Temperature | -30°C 60°C |
| Terminal connection     | 2.5 mm²    |
| Weight                  | 86 g       |